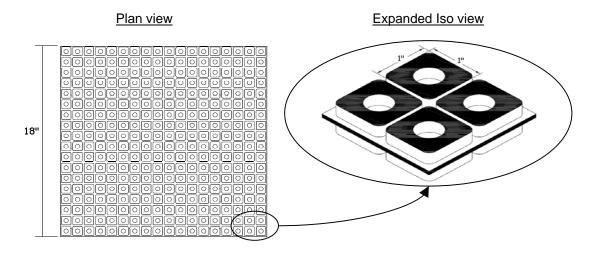

#### **FEATURES**

- \* "Waffle pad" design with inbuilt suction cups.
- \* "Easy-Cut" (by hand!) design allows flexibility of pad size to suit job site requirements.
- \* No bolting required.
- \* Simple field installation.
- \* New 1" modules offer greater versatility to cut to exact size requirements to match equipment base e.g. 2"x2", 3"x3", 2"x5" size pads etc.