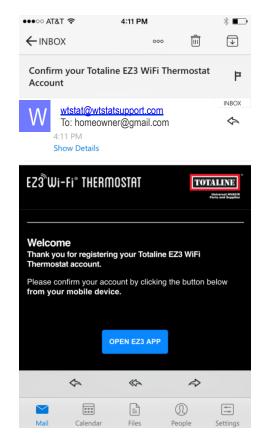

#### **CONFIRMATION EMAIL**

Open your email and click the link "OPEN EZ3 APP"

Once you have clicked the link, a pop up will appear prompting you to open the EZ3 app. Click OK

Note: token will auto populate