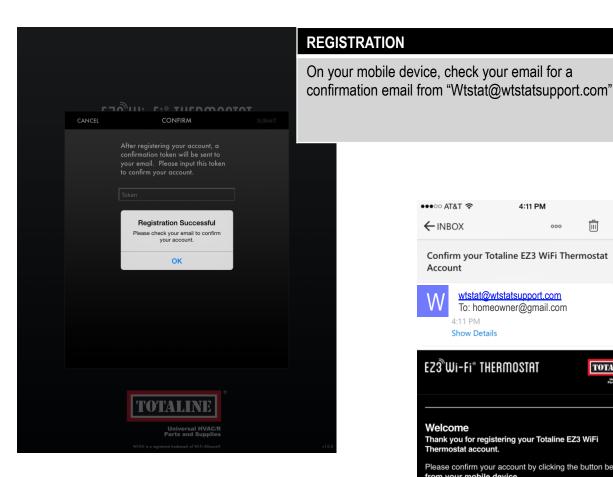

#### **REGISTRATION**

Be sure to have entered email, password, confirm password, first name, last name and country.

Select Submit.

#### **CONFIRMATION EMAIL**

Open your email and click the link "OPEN EZ3 APP"

Once you have clicked the link, a pop up will appear prompting you to open the EZ3 app. Click OK

Note: token will auto populate