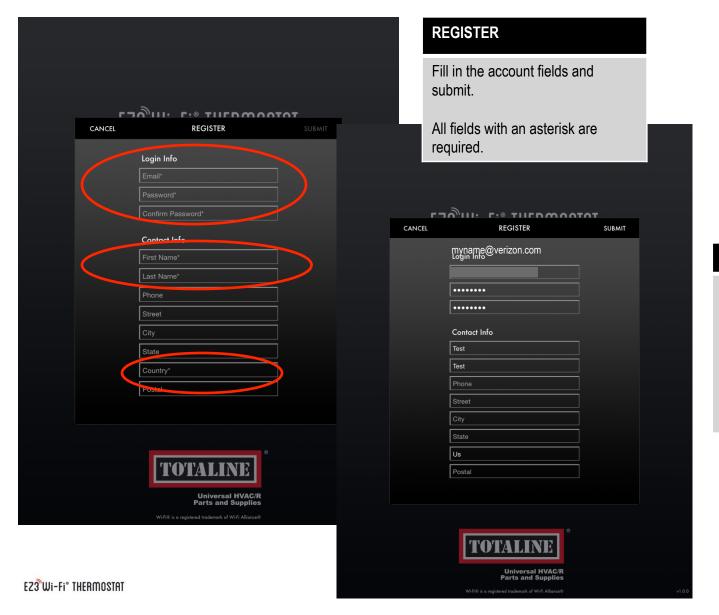

#### **REGISTRATION**

Be sure to have entered email, password, confirm password, first name, last name and country.

Select Submit.