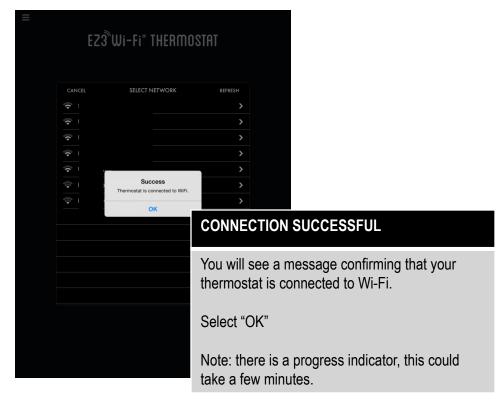

#### **SELECT WI-FI TSTAT**

Once you select your thermostat, you will see your app run through several screens. You should automatically be redirected back to your app.

✓ Showing connected to your thermostat

If you are not redirected back to your app, please select Done and then reopen your app.