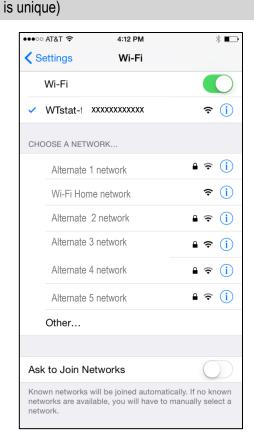

## Select your home network that you want your thermostat connected to. This will prompt you for your home network password, if your home network is password protected. Enter the password, then Select "OK"