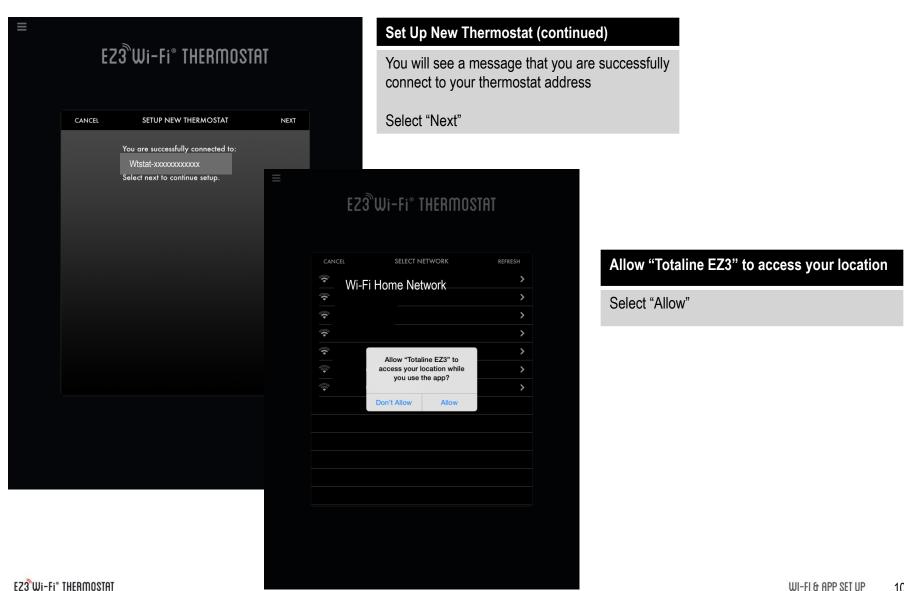

#### **SET UP NEW THERMOSTAT**

Select "SETUP NEW THERMOSTAT"

At this time select the Wi-Fi button in the upper left of the thermostat screen. It is red indicating that you that you are recurrently connected to Wi-Fi.

Selecting the from will open the WIRELESS STATUS on your thermostat, identifying your SSID MAC DSN and REG (registration indicator)

Select SETUP to enable setup mode.

EZ3 Wi-Fi\* THERMOSTAL

## SET UP NEW THERMOSTAT

Next, navigate to and select the "Settings Icon" on your mobile device.

Select Wi-Fi® and confirm that you are connected to your home Wi-Fi network.

## Select your home network that you want your thermostat connected to. This will prompt you for your home network password, if your home network is password protected. Enter the password, then Select "OK"