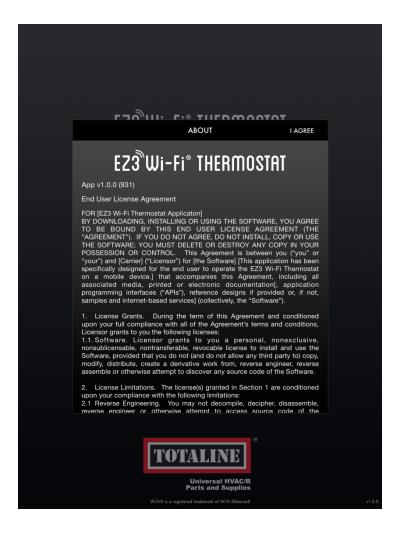

#### **END USER LICENSE AGREEMENT**

The first time you open the EZ3 App, the End User License Agreement will open for your review, if you agree with the terms and conditions proceed.

Select "I Agree" and proceed.