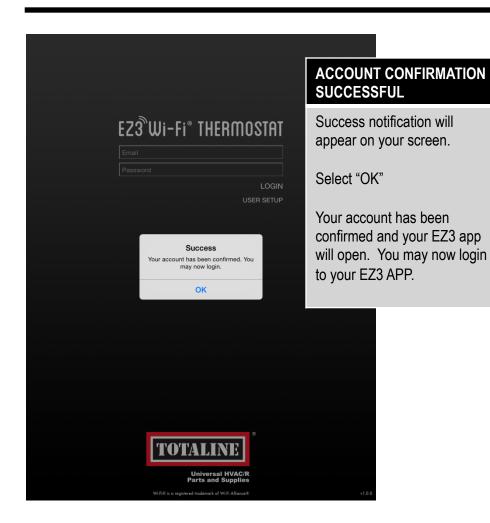

#### **CONFIRMATION EMAIL**

Open your email and click the link "OPEN EZ3 APP"

Once you have clicked the link, a pop up will appear prompting you to open the EZ3 app. Click OK

Note: token will auto populate