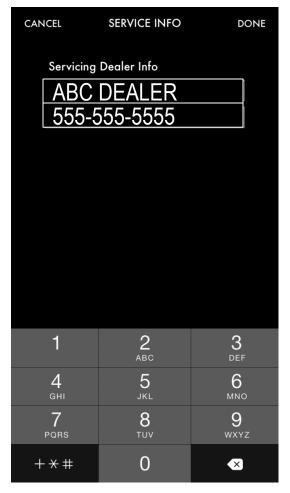

# Enter your Servicing Dealer Name and Phone Number. Select Done. Congratulations! You are now ready to enjoy your Totaline EZ3 Wi-Fi Thermostat.