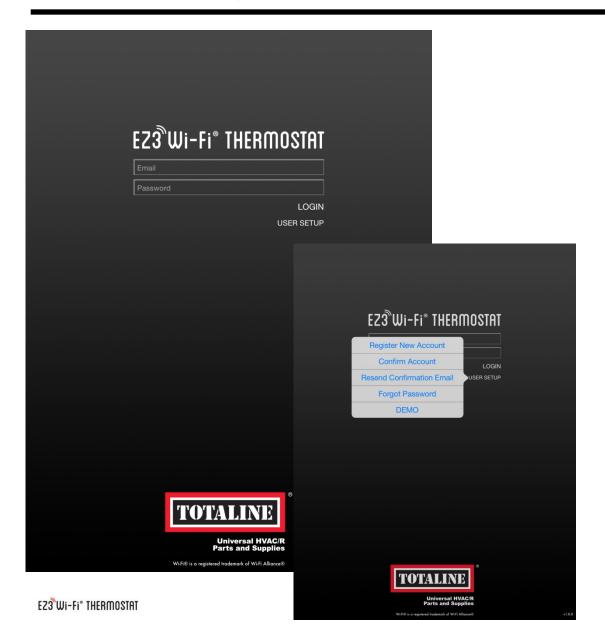

#### **USER SETUP - NEW ACCOUNT**

Once downloaded, open the app and register a new account.

Select "User Setup" link on the app home screen and select "Register New Account"