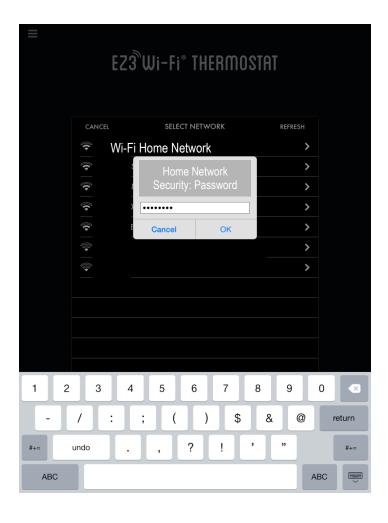

## Select your home network that you want your thermostat connected to. This will prompt you for your home network password, if your home network is password protected. Enter the password, then Select "OK"