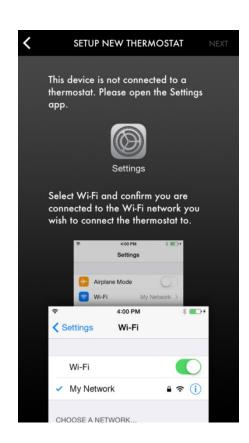

## SET UP NEW THERMOSTAT

Next, navigate to and select the "Settings Icon" on your mobile device.

Select Wi-Fi® and confirm that you are connected to your home Wi-Fi network.