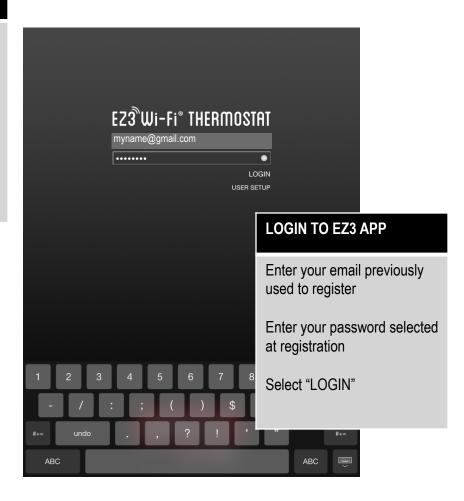

#### **LOG INTO THE EZ3 APP**

The first time you enter your User Name and Password, it will bring you to the SETUP NEW THERMOSTAT screen.