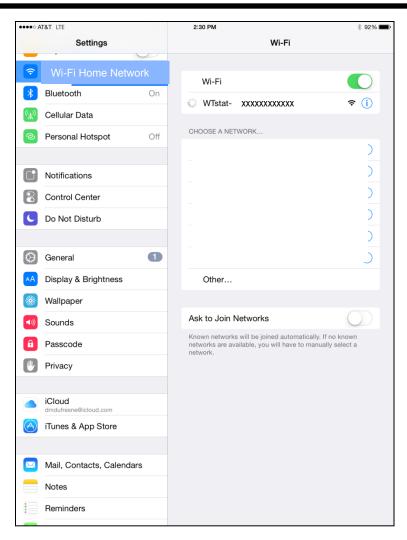

#### **SELECT WI-FI TSTAT**

Once you select your thermostat, you will see your app run through several screens. You should automatically be redirected back to your app.

✓ Showing connected to your thermostat