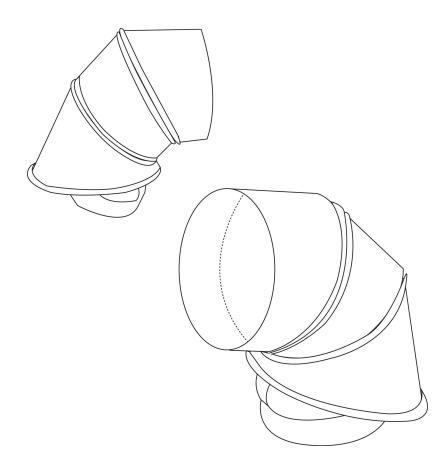

## ADJUSTABLE PIVOT TAKEOFF (MODEL NO: S56)

| Collar<br>Diameter | Base<br>Opening                   |  |  |
|--------------------|-----------------------------------|--|--|
| 5"                 | 6 <sup>3</sup> / <sub>8</sub> "   |  |  |
| 6"                 | 7"                                |  |  |
| 7"                 | 7 <sup>15</sup> / <sub>16</sub> " |  |  |

## NOTES

- Material: Hot Dipped Galvanized Steel per ASTM A653 CS Type B
- 30 gauge
- 1 1/2" rise

• Locking flange can be unlocked after installation (if necessary) by pushing inward through access hole in base