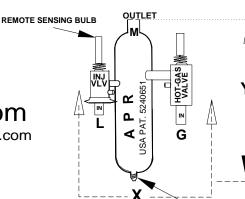

Hot Gas Bypass Valve should be set to begin opening at approximately 105-109 PSI ~34 deg F

SUPPLY BALL SHUT-OFF VALVES FOR ALL CONNECTIONS SUPPLY TEE FOR SUCTION LINE CONNECTION SUPPLY TEE FOR HOT-GAS CONNECTION

WHEN REQUIRED. SUPPLY TEE FOR EE CONNECTIONS EXTERNAL EQUILIZERS - EE - HAVE 1/4" SWEAT CONNECTION TEE EE CONNECTIONS INTO SUCTION LINE

BULB ON LIQ INJ VALVES MUST BE ATTACHED TO SUCTION LINE BETWEEN TEE TO APR CONTROL DISCHARGE AND COMPRESSOR

**BULB ON HOT GAS BYPASS VALVES MUST BE ATTACHED** TO SUCTION LINE

**BOTH HOT GAS & LIQUID BULBS MUST BE INSULATED** 

REMOVE CAPS FROM ADJUSTMENT STEMS PRIOR TO ADJUSTING

TO ADJUST VALVES WHEN FACING ADJUSTING STEM **CLOCKWISE LOWERS PRESSURE / TEMPERATURE** COUNTER-CLOCKWISE RAISES PRESSURE / TEMP.

SCHRADER AT BOTTOM

RAWAL DEVICES INC. Woburn, MA

www.Rawal.com

Email - TechSupport@Rawal.com

Phone 800-727-6447 Fax 781-933-3306