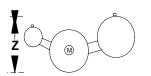

## **Unit Dimensions**

## **Connection Dimensions (OD)**

| Model #    | Modulation Capacity | Х    | Υ   | Z    | EE   | L    | M    | G    | Application         |
|------------|---------------------|------|-----|------|------|------|------|------|---------------------|
| APR-410-1  | 1.5 tons            | 8.5" | 8"  | 4"   | N/A  | 3/8" | 5/8" | 3/8" |                     |
| APR-410-2  | 2.5 tons            | 8.5" | 8"  | 4"   | 1/4" | 3/8" | 5/8" | 3/8" |                     |
| APR-410-3  | 3.5 tons            | 8.5" | 8"  | 4"   | 1/4" | 3/8" | 5/8" | 3/8" |                     |
| APR-410-5  | 5.5 tons            | 10"  | 10" | 5"   | 1/4" | 3/8" | 5/8" | 5/8" | G - SIDE CONNECTION |
| APR-410-6  | 6.5 tons            | 9.5" | 10" | 4.5" | 1/4" | 3/8" | 5/8" | 5/8" | G - SIDE CONNECTION |
| APR-410-10 | 10 tons             | 12"  | 11" | 5.5" | 1/4" | 3/8" | 7/8" | 7/8" | G - SIDE CONNECTION |