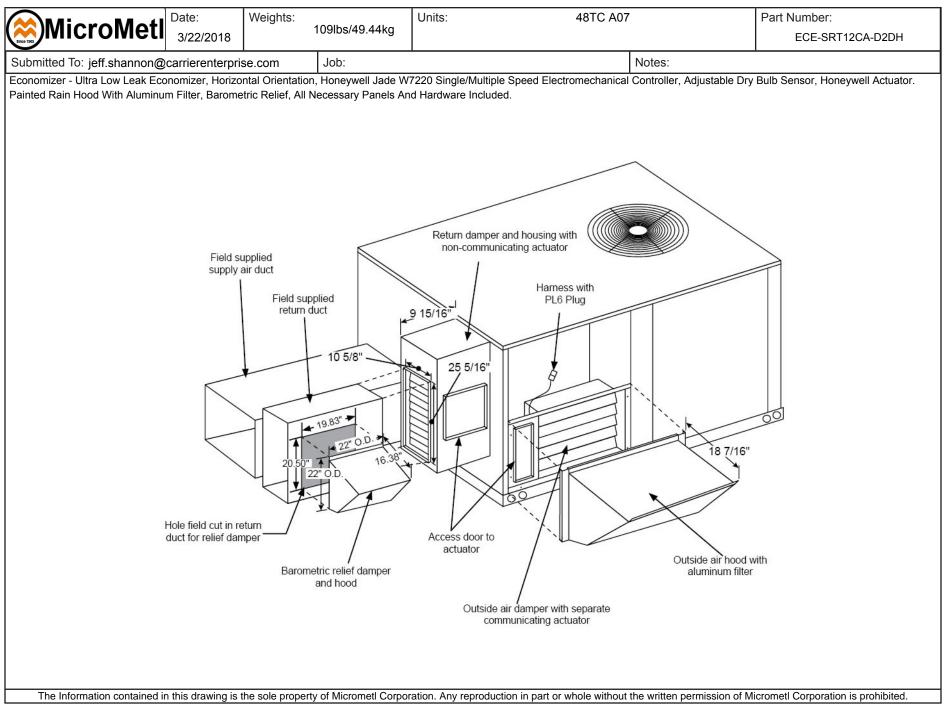

Indianapolis\_3035 N. Shadeland Ave., Indianapolis, IN 46226\_800.MMC.HVAC •• Sparks\_905 Southern Way, Sparks, NV 89431\_800.884.4MMC •• Longview\_201 Kodak Blvd., Longview, TX 75602\_903.248.4800

|                                                                                                                                                                                                                                                                                                                                                                                                                                                                                                                                                                                                                                                                                                                                                    | MicroMetl                                                                                                                                              | Date:<br>3/22/2018 | Weights:       | 109lbs/49.44kg       | Units: 48TC A07                                  |                            | Part Number:<br>ECE-SRT12CA-D2DH                      |
|----------------------------------------------------------------------------------------------------------------------------------------------------------------------------------------------------------------------------------------------------------------------------------------------------------------------------------------------------------------------------------------------------------------------------------------------------------------------------------------------------------------------------------------------------------------------------------------------------------------------------------------------------------------------------------------------------------------------------------------------------|--------------------------------------------------------------------------------------------------------------------------------------------------------|--------------------|----------------|----------------------|--------------------------------------------------|----------------------------|-------------------------------------------------------|
| Submitted To: jeff.shannon@carrierenterprise.com                                                                                                                                                                                                                                                                                                                                                                                                                                                                                                                                                                                                                                                                                                   |                                                                                                                                                        |                    |                | Job:                 |                                                  | Notes:                     |                                                       |
| Economizer - Ultra Low Leak Economizer, Horizontal Orientation, Honeywell Jade W7220 Single/Multiple Speed Electromechanical Controller, Adjustable Dry Bulb Sensor, Honeywell Actuator.                                                                                                                                                                                                                                                                                                                                                                                                                                                                                                                                                           |                                                                                                                                                        |                    |                |                      |                                                  |                            |                                                       |
| Painted Rain Hood With Aluminum Filter, Barometric Relief, All Necessary Panels And Hardware Included.                                                                                                                                                                                                                                                                                                                                                                                                                                                                                                                                                                                                                                             |                                                                                                                                                        |                    |                |                      |                                                  |                            |                                                       |
| <ol> <li>Compliant Economizer:         <ol> <li>Title 24: Economizers meet California Energy Commission Title 24-2013 / 2016 prescriptive section 140.4 (damper leakage etc.), and mandatory section 120.2.i for Fault Detection and Diagnostic controls (JADE HJW10).</li> <li>ASHRAE 90.1: Economizers meet ASHRAE 90.1-2013 / 2016 damper leakage requirements, and meet 2016 Fault Detection and Diagnosis requirements.</li> <li>IECC: Economizers meet IECC 2012, IECC 2015, and IECC 2018 for outside air, return air, and relief damper (when provided) leakage requirements, and IECC 2018 and IECC 2018 for Fault Detection and Diagnostic requirements.</li> <li>ordered separately on others (i.e. D2DH, D2ZH).</li> </ol> </li> </ol> |                                                                                                                                                        |                    |                |                      |                                                  |                            |                                                       |
| <ol> <li>AMCA: Outside air and return air (volume) dampers are AMCA Class 1A rated at 1" w.g. Refer to MicroMetI NS1 catalog sheet on web site for details. Relief air dampers (when provided) are also AMCA rated. Refer to GR1 series catalog sheet on web site for details.</li> <li>Features:</li> </ol>                                                                                                                                                                                                                                                                                                                                                                                                                                       |                                                                                                                                                        |                    |                |                      |                                                  |                            |                                                       |
| For single or 2 speed indoor fan units with Central Terminal Board (CTB) and Compressor Staging Board. Other control options available.                                                                                                                                                                                                                                                                                                                                                                                                                                                                                                                                                                                                            |                                                                                                                                                        |                    |                |                      |                                                  |                            |                                                       |
|                                                                                                                                                                                                                                                                                                                                                                                                                                                                                                                                                                                                                                                                                                                                                    | Outside air damper and return damper each have a separate actuator.                                                                                    |                    |                |                      |                                                  |                            |                                                       |
|                                                                                                                                                                                                                                                                                                                                                                                                                                                                                                                                                                                                                                                                                                                                                    | Barometric relief hood provided and field installed on return duct. Power exhaust options available.                                                   |                    |                |                      |                                                  |                            |                                                       |
|                                                                                                                                                                                                                                                                                                                                                                                                                                                                                                                                                                                                                                                                                                                                                    | Coar driven design for trouble free experiation, eliminating elimnage and binding essentiated with standard linkage                                    |                    |                |                      |                                                  |                            |                                                       |
|                                                                                                                                                                                                                                                                                                                                                                                                                                                                                                                                                                                                                                                                                                                                                    | Includes assembled rainhood with aluminum water entrainment filters in the outside air section.                                                        |                    |                |                      |                                                  |                            |                                                       |
|                                                                                                                                                                                                                                                                                                                                                                                                                                                                                                                                                                                                                                                                                                                                                    | Rainhood is sloped for water run-off.                                                                                                                  |                    |                |                      |                                                  |                            |                                                       |
|                                                                                                                                                                                                                                                                                                                                                                                                                                                                                                                                                                                                                                                                                                                                                    | All harnesses and plugs needed are provided.                                                                                                           |                    |                |                      |                                                  |                            |                                                       |
|                                                                                                                                                                                                                                                                                                                                                                                                                                                                                                                                                                                                                                                                                                                                                    | Uses standard factory fil                                                                                                                              |                    |                | /AC unit             |                                                  |                            | MicroMetl Corporation                                 |
|                                                                                                                                                                                                                                                                                                                                                                                                                                                                                                                                                                                                                                                                                                                                                    |                                                                                                                                                        |                    |                |                      | equired to seal hinged door properly.            |                            | certifies that the models<br>GR1 and NS1 shown        |
|                                                                                                                                                                                                                                                                                                                                                                                                                                                                                                                                                                                                                                                                                                                                                    |                                                                                                                                                        |                    |                | part number 0640-0   |                                                  |                            | herein are licensed to bear                           |
| Not                                                                                                                                                                                                                                                                                                                                                                                                                                                                                                                                                                                                                                                                                                                                                |                                                                                                                                                        | LCONVOUSA          |                | part number 0040-0   | 100-IDANGE                                       |                            | the AMCA Seal.<br>The ratings shown are               |
| Not                                                                                                                                                                                                                                                                                                                                                                                                                                                                                                                                                                                                                                                                                                                                                |                                                                                                                                                        |                    |                | allar augulu mius d  | ir temperature copper, OA copper in description  | onring roturn communic     | based on tests and                                    |
| 1.                                                                                                                                                                                                                                                                                                                                                                                                                                                                                                                                                                                                                                                                                                                                                 |                                                                                                                                                        | -                  |                |                      | air temperature sensor, OA sensor in description |                            | ating procedures performed in<br>accordance with AMCA |
|                                                                                                                                                                                                                                                                                                                                                                                                                                                                                                                                                                                                                                                                                                                                                    |                                                                                                                                                        |                    |                |                      |                                                  |                            | Publication 511 and<br>comply with requirements       |
| 2.                                                                                                                                                                                                                                                                                                                                                                                                                                                                                                                                                                                                                                                                                                                                                 | of the AMCA Certifie                                                                                                                                   |                    |                |                      |                                                  |                            | of the AMCA Certified                                 |
| 3.                                                                                                                                                                                                                                                                                                                                                                                                                                                                                                                                                                                                                                                                                                                                                 | Mixed (supply) air sensor is field installed in indoor blower fan section. Ratings Programs. The AMCA Certified The AMCA Certified                     |                    |                |                      |                                                  |                            |                                                       |
| 4.                                                                                                                                                                                                                                                                                                                                                                                                                                                                                                                                                                                                                                                                                                                                                 | installed in return duct to the leakage and Air                                                                                                        |                    |                |                      |                                                  |                            |                                                       |
| 5.                                                                                                                                                                                                                                                                                                                                                                                                                                                                                                                                                                                                                                                                                                                                                 | ASHRAE, IECC, and Tit                                                                                                                                  | e 24 require th    | e economizer c | ontroller be capable | of reporting faults to a fault management applic | ation accessible by day-to |                                                       |
|                                                                                                                                                                                                                                                                                                                                                                                                                                                                                                                                                                                                                                                                                                                                                    | day operating or service personnel, or annunciated locally on zone thermostats or in some codes other devices are acceptable. Refer to applicable code |                    |                |                      |                                                  |                            |                                                       |
|                                                                                                                                                                                                                                                                                                                                                                                                                                                                                                                                                                                                                                                                                                                                                    | requirements and to MicroMetl instructions for suggestions.                                                                                            |                    |                |                      |                                                  |                            |                                                       |
| 6. For older single speed models without the Central Terminal Board the "-D2" part number is replaced by "-DJ". (See separate submittal).                                                                                                                                                                                                                                                                                                                                                                                                                                                                                                                                                                                                          |                                                                                                                                                        |                    |                |                      |                                                  |                            |                                                       |