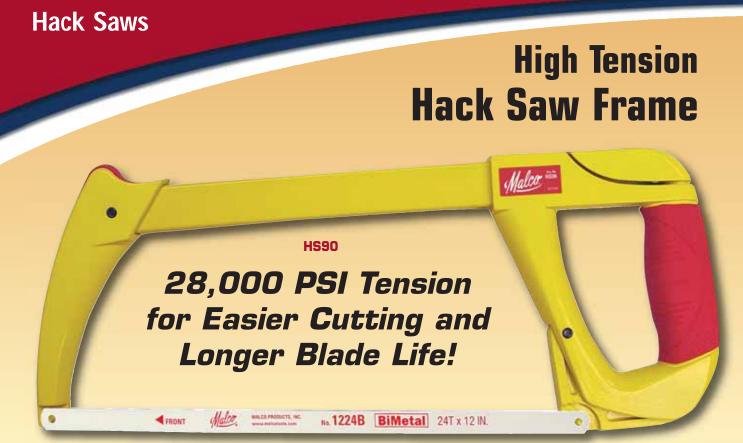

Prevents Bi-Metal hacksaw blade from twisting and binding when cutting. Easy to adjust tension knob. Cast aluminum frame with tubular steel beam is rugged yet lightweight. Comfortable ergonomic handle. Convenient front end grip for better cutting leverage. Extra blades can store in tubular beam. Set screw will secure hacksaw blade or reciprocating saw blade for "jab sawing" in tight spots. Four permanent mounting pins allow both straight cutting and 45° angle for flush cutting.

Catalog Description Throat Depth Net Wt.