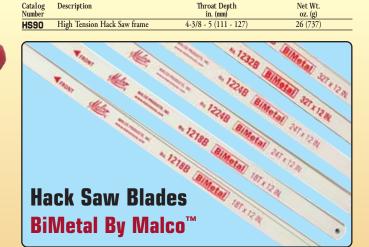

| Catalog<br>Number | Length<br>in. (mm) | Width<br>in. (mm) | Teeth<br>Per in. (25.4 mm) | Thickness<br>in. (mm) |
|-------------------|--------------------|-------------------|----------------------------|-----------------------|
| 1218B             | 12 (305)           | 1/2 (12.7)        | 18                         | .025 (0.64)           |
| 1224B             | 12 (305)           | 1/2 (12.7)        | 24                         | .025 (0.64)           |
| 1232B             | 12 (305)           | 1/2 (12.7)        | 32                         | .025 (0.64)           |

## HIGH SPEED MOLYBDENUM STEEL

 1224F
 12 (305)
 1/2 (12.7)
 24
 .025 (0.64)

 1232F
 12 (305)
 1/2 (12.7)
 32
 .025 (0.64)

## **GENERAL PURPOSE CARBON STEEL**

| 12185 | 12 (305) | 1/2 (12.7) | 18 | .025 (0.64) |
|-------|----------|------------|----|-------------|
| 12245 | 12 (305) | 1/2 (12.7) | 24 | .025 (0.64) |
| 12325 | 12 (305) | 1/2 (12.7) | 32 | .025 (0.64) |