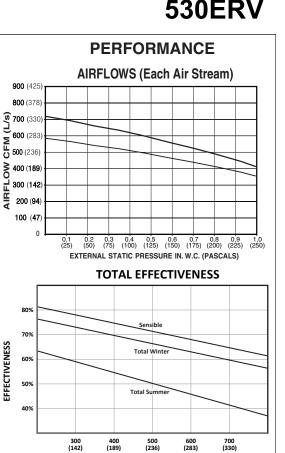

# TIMER OPTIONS

- 99-DET01 Lifebreath 20/40/60 Minute Timer
  - Initiates high speed Ventilation for 20, 40 or 60 minutes

AIRFLOW IN CFM (L/s)

Contains two 68-280

AHRI 1060 Certified Core: