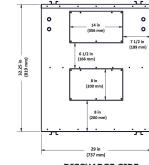

# **DIMENSIONS** inches (mm)

NOTE: The 530ERV model may easily be reversed in the field. Refer to page 22 for installation instructions.

All units conform to CS A and UL standards

NOTE: All specifications are subject to change without notice.

DISCHARGE SIDE

Contractor:

Supplier: Quote#:

Submitted by: \_