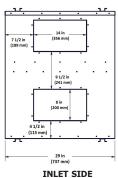

# **DIMENSIONS** inches (mm)

NOTE: The 530ERV model may easily be reversed in the field. Refer to page 22 for installation instructions.

All units conform to CS A and UL standards

NOTE: All specifications are subject to change without notice.

DISCHARGE SIDE

Contractor:

Supplier: Quote#:

Submitted by: \_