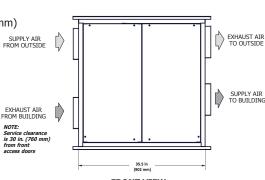

# **DIMENSIONS** inches (mm)

NOTE: The 530ERV model may easily be reversed in the field. Refer to page 22 for installation instructions.

All units conform to CS A and UL standards

NOTE: All specifications are subject to change without notice.

#### **BIOWERS**

Slide easily in / out of unit. Centrifugal type rated at 700 CFM (329 L/s) free air delivery. Each air stream has one single shafted motor driving a centrifugal blower.

CONNECTION DUCT SIZES - Four - 14" x 8" (356 mm x 200 mm).