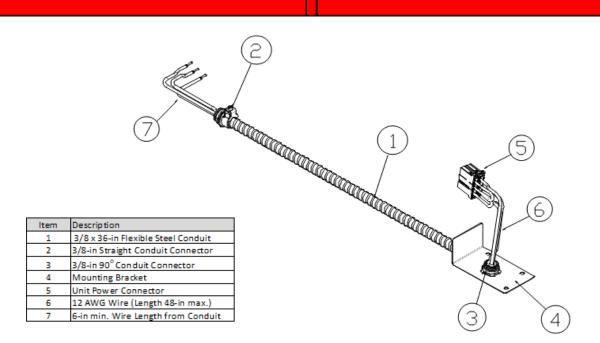

| Submittal Data: E2-HW-230V-15A                                                                                                                                                                  | PTAC Hardwire Kit       |                 |                |
|-------------------------------------------------------------------------------------------------------------------------------------------------------------------------------------------------|-------------------------|-----------------|----------------|
| Job Name                                                                                                                                                                                        | Location                | Date            |                |
| Purchaser                                                                                                                                                                                       | Engineer                |                 |                |
| Submitted To                                                                                                                                                                                    | For $\square$ Reference | ☐ Approval      | ☐ Construction |
|                                                                                                                                                                                                 | Schedule No.            |                 |                |
| GENERAL FEATURES  - Field Installed 208/230V 15 amp conduit hardwire.  - Flexible steel conduit construction.  - Easy unit disconnect for maintenance or service  - For Gree ETAC2 models ONLY. |                         |                 |                |
| Specifications                                                                                                                                                                                  |                         | Unit Dimensions |                |
| Conduit Material: Steel                                                                                                                                                                         | Length                  | 1               | 36.0-in        |
| Wire: 12 AWG 600V 105° C                                                                                                                                                                        | Height                  |                 | 3/8-in         |
| Insulation - 2/64" thick thermoplastic                                                                                                                                                          | Depth                   |                 | 3/8-in         |
| Wire Colors: Black/Red/Green                                                                                                                                                                    | Weigh                   | t               | 0.5-lbs        |