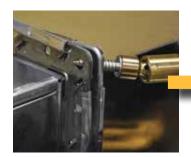

EZ Connector® is a revolutionary duct connection system that can save up to 50%+ labor costs in the field! This innovative system is the first and only corner system on the market that allows the contractor to fasten a patented locking bolt using a cordless impact driver.

## **System Components**

The components of the EZ Connector System are a proprietary bolt and TDC®/TDF® Corners. The bolt and corner work together and are easily assembled with an impact driver to allow fast operation for the installer!

- Patented extra high drive head bolt with built-in washer
- Features a self-piloting screw tip that aligns the corners eliminating the need for an alignment tool and duct clamping

The one-piece Swivel Impact Nut Driver features a built in magnet that keeps the EZ Connector Bolts securely in place during assembly. The head swivels for added flexibility into tight spaces. Sold separately.