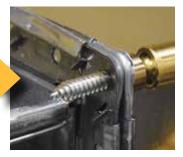

The teardrop shaped cut out of the corner with the proprietary bolt pull the connection together and lock it in place without the use of a nut, using a convenient cordless impact driver.

Pictured above is the TDF® EZ Corner & 1" bolt.

**TDF EZ Corner** 

1" Bolt

Self-piloting screw tip of the bolt self-aligns the corners and ductwork, eliminating the need for an alignment tool and clamping. 1-1/2" bolt shown.

© 2019 Duro Dyne Corp.
Printed in USA 11/22/19
BF013433

- EZ Corners feature a patented "teardrop" shaped hole that locks the bolt in place, eliminating the need for a nut
- Saves 50% labor in the field
- Also appropriate for manual insertion