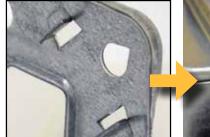

The teardrop shaped cut out of the corner with the proprietary bolt pull the connection together and lock it in place without the use of a nut, using a convenient cordless impact driver.

Pictured above is the TDF® EZ Corner & 1" bolt.

**TDF EZ Corner** 

1" Bolt

Self-piloting screw tip of the bolt self-aligns the corners and ductwork, eliminating the need for an alignment tool and clamping. 1-1/2" bolt shown.

© 2019 Duro Dyne Corp.
Printed in USA 11/22/19
BF013433

- EZ Corners feature a patented "teardrop" shaped hole that locks the bolt in place, eliminating the need for a nut
- Saves 50% labor in the field
- Also appropriate for manual insertion