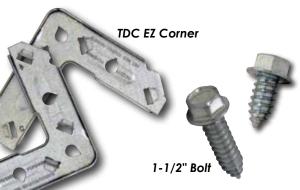

EZ Connector® is a revolutionary duct connection system that can save up to 50%+ labor costs in the field! This innovative system is the first and only corner system on the market that allows the contractor to fasten a patented locking bolt using a cordless impact driver.

The teardrop shaped cut out of the corner with the proprietary bolt pull the connection together and lock it in place without the use of a nut, using a convenient cordless impact driver.

Pictured above is the TDF® EZ Corner & 1" bolt.

**TDF EZ Corner** 

1" Bolt

Self-piloting screw tip of the bolt self-aligns the corners and ductwork, eliminating the need for an alignment tool and clamping. 1-1/2" bolt shown.

© 2019 Duro Dyne Corp.
Printed in USA 11/22/19
BF013433