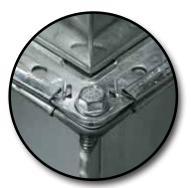

The teardrop shaped cut out of the corner with the proprietary bolt pull the connection together and lock it in place without the use of a nut, using a convenient cordless impact driver.

Pictured above is the TDF® EZ Corner & 1" bolt.

- EZ Corners feature a patented "teardrop" shaped hole that locks the bolt in place, eliminating the need for a nut
- Saves 50% labor in the field
- Also appropriate for manual insertion

- Patented extra high drive head bolt with built-in washer
- Features a self-piloting screw tip that aligns the corners eliminating the need for an alignment tool and duct clamping

The one-piece Swivel Impact Nut Driver features a built in magnet that keeps the EZ Connector Bolts securely in place during assembly. The head swivels for added flexibility into tight spaces. Sold separately.