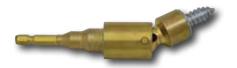

- Patented extra high drive head bolt with built-in washer
- Features a self-piloting screw tip that aligns the corners eliminating the need for an alignment tool and duct clamping

The one-piece Swivel Impact Nut Driver features a built in magnet that keeps the EZ Connector Bolts securely in place during assembly. The head swivels for added flexibility into tight spaces. Sold separately.