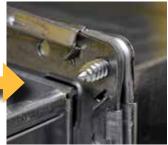

The teardrop shaped cut out of the corner with the proprietary bolt pull the connection together and lock it in place without the use of a nut, using a convenient cordless impact driver.

Pictured above is the TDF® EZ Corner & 1" bolt.

**TDF EZ Corner** 

1" Bolt

Self-piloting screw tip of the bolt self-aligns the corners and ductwork, eliminating the need for an alignment tool and clamping. 1-1/2" bolt shown.

© 2019 Duro Dyne Corp.
Printed in USA 11/22/19
BF013433

- EZ Corners feature a patented "teardrop" shaped hole that locks the bolt in place, eliminating the need for a nut
- Saves 50% labor in the field
- Also appropriate for manual insertion