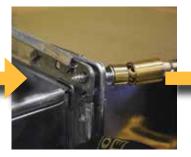

EZ Connector® is a revolutionary duct connection system that can save up to 50%+ labor costs in the field! This innovative system is the first and only corner system on the market that allows the contractor to fasten a patented locking bolt using a cordless impact driver.

## **System Components**

The components of the EZ Connector System are a proprietary bolt and TDC®/TDF® Corners. The bolt and corner work together and are easily assembled with an impact driver to allow fast operation for the installer!

- Patented extra high drive head bolt with built-in washer
- Features a self-piloting screw tip that aligns the corners eliminating the need for an alignment tool and duct clamping

The one-piece Swivel Impact Nut Driver features a built in magnet that keeps the EZ Connector Bolts securely in place during assembly. The head swivels for added flexibility into tight spaces. Sold separately.