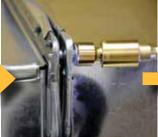

The teardrop shaped cut out of the corner with the proprietary bolt pull the connection together and lock it in place without the use of a nut, using a convenient cordless impact driver.

Pictured above is the TDF® EZ Corner & 1" bolt.

## **EZ Connector Bolts**

This patented bolt is specifically designed for use with EZTDC/TDF corners. It acts as an alignment tool and a locking nut during installation when used with the teardrop EZ Corner. Available in 1-1/2" and 1" sizes.

- Patented extra high drive head bolt with built-in washer
- Features a self-piloting screw tip that aligns the corners eliminating the need for an alignment tool and duct clamping

The one-piece Swivel Impact Nut Driver features a built in magnet that keeps the EZ Connector Bolts securely in place during assembly. The head swivels for added flexibility into tight spaces. Sold separately.