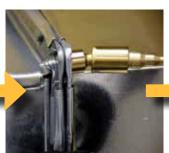

The teardrop shaped cut out of the corner with the proprietary bolt pull the connection together and lock it in place without the use of a nut, using a convenient cordless impact driver.

Pictured above is the TDF® EZ Corner & 1" bolt.

## **EZ Connector Bolts**

This patented bolt is specifically designed for use with EZTDC/TDF corners. It acts as an alignment tool and a locking nut during installation when used with the teardrop EZ Corner. Available in 1-1/2" and 1" sizes.

- Patented extra high drive head bolt with built-in washer
- Features a self-piloting screw tip that aligns the corners eliminating the need for an alignment tool and duct clamping

The one-piece Swivel Impact Nut Driver features a built in magnet that keeps the EZ Connector Bolts securely in place during assembly. The head swivels for added flexibility into tight spaces. Sold separately.