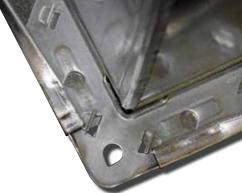

EZ Connector® is a revolutionary duct connection system that can save up to 50%+ labor costs in the field! This innovative system is the first and only corner system on the market that allows the contractor to fasten a patented locking bolt using a cordless impact driver.

The teardrop shaped cut out of the corner with the proprietary bolt pull the connection together and lock it in place without the use of a nut, using a convenient cordless impact driver.

Pictured above is the TDF® EZ Corner & 1" bolt.