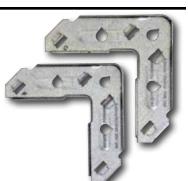

## **System Components**

The components of the EZ Connector System are a proprietary bolt and TDC®/TDF® Corners. The bolt and corner work together and are easily assembled with an impact driver to allow fast operation for the installer!

## **EZ Connector TDC/TDF Corners**

These precision engineered and stamped TDC and TDF corners can be used in automated corner crimping machines with traditional Cornermatic<sup>®</sup> Classic, Cornermatic<sup>®</sup> Combo, and the revolutionary Cornermatic<sup>®</sup> Plus<sup>TM</sup>.

- EZ Corners feature a patented "teardrop" shaped hole that locks the bolt in place, eliminating the need for a nut
- Saves 50% labor in the field
- Also appropriate for manual insertion