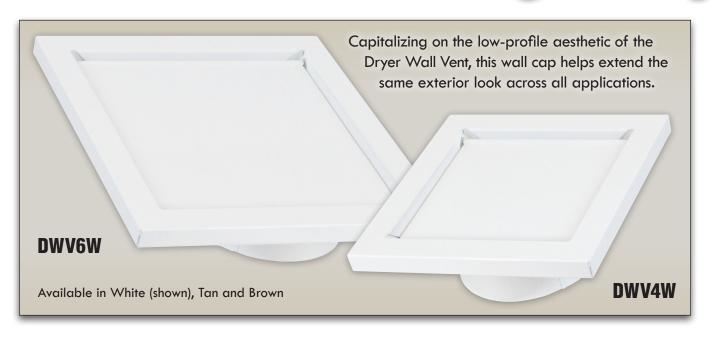

# **6" Wall Vent**

# **Lasting Beauty**

## **Well-built, Uniform Exterior Aesthetics**

The 6" Wall Vent is designed to work in concert with the very popular Dryer Wall Vent. It also has clean, low-profile lines which help to enhance exterior beauty as well as a 26 gauge Galvanized and powder coated steel body to stand the test of time.

## **Technical Product Specifications**

| Model Number | Color |
|--------------|-------|
| DWV6W        | White |
| DWV6T        | Tan   |
| DWV6B        | Brown |