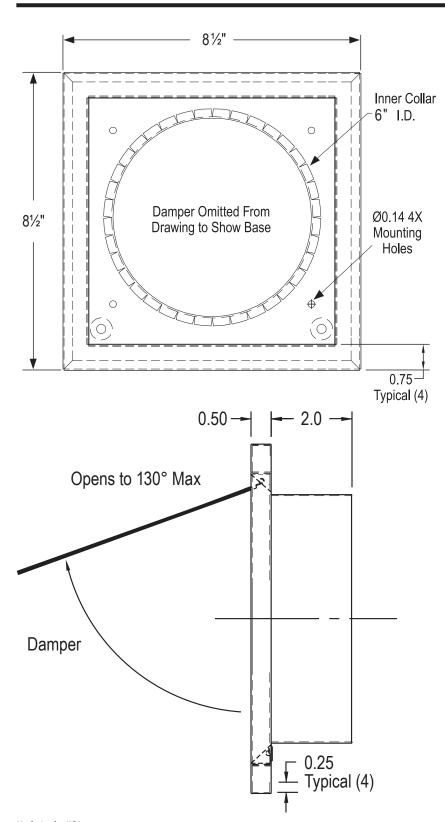

#### **Product Use:**

• Venting Exhaust Systems Through Exterior Walls
Note: For residential clothes dryers, most building
code requires that the actual duct run be 4" diameter (or in some instances 5"). An increaser can be
employed at the exhaust exit to use this product.

#### Materials:

- 26 Gauge Galvanized Steel Housing
- 30 Gauge Galvanized Steel Damper
- Polyester TGIC Weather Resistant Powder Coating

#### Features:

- Galvanized & Powder Coated Steel Construction
- Lightweight Damper and Heavier Frame
- $\bullet$  Damper Opens Freely to  $130^\circ$
- Four Built-in Mounting Holes