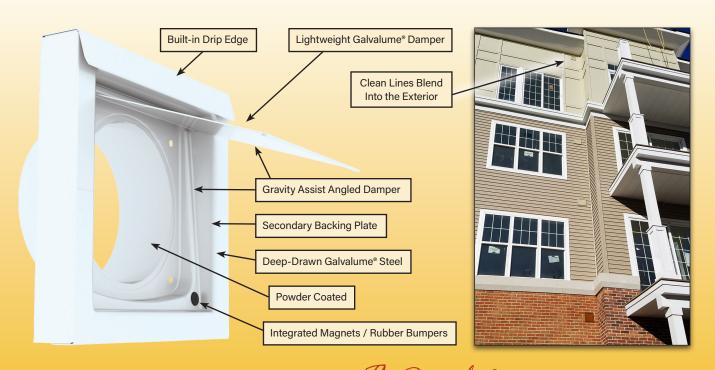

#### **Well-built Aesthetics**

Low profile and clean lines help enhance exterior beauty. With a heavy gauge Galvalume® and powder coated steel body, the DryerWallVent is made to last.

## **Airflow Efficiency**

The lightweight Galvalume® damper and clean opening maximize efficiency and exceed all code requirements. Less airflow restriction helps save on energy bills, and drying time.

### **Efficient, Low Profile Termination**

- Lightweight Damper Reduces Airflow Restriction
- Integrated Magnets Deter Bird and Rodent Intrusion
- Damper Easily Accommodates Cleaning Equipment
- Gravity-Assist Damper Provides Extra Protection