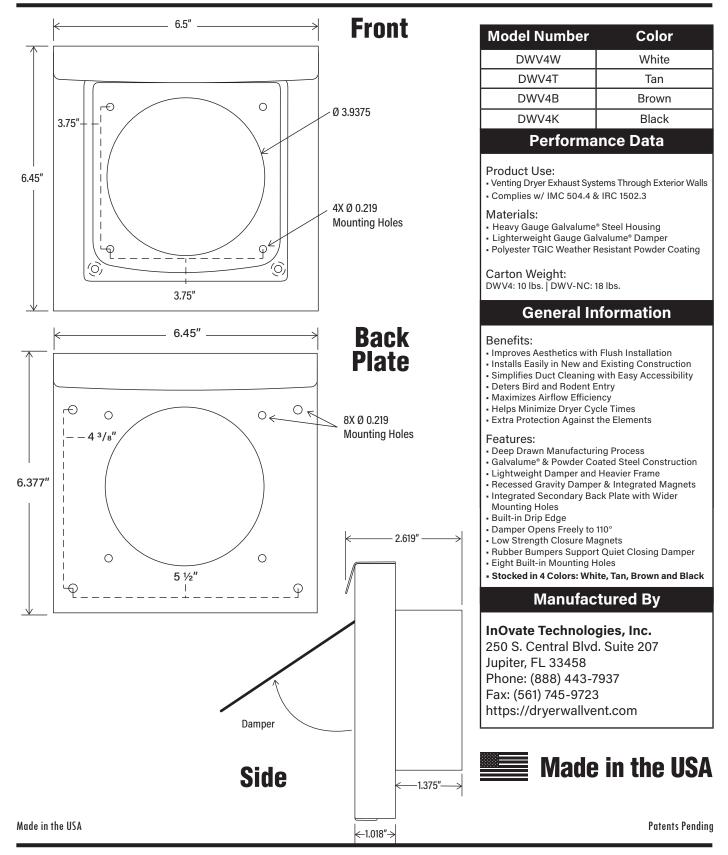

e to last.

#### **Ease of Installation**

Engineered for a quick, perfect fit in both retrofit and new construction, total replacement time can be as low as four minutes.

## **Airflow Efficiency**

The lightweight Galvalume® damper and clean opening maximize efficiency and exceed all code requirements. Less airflow restriction helps save on energy bills, and drying time.



### **Efficient, Low Profile Termination**

- Lightweight Damper Reduces Airflow Restriction
- Integrated Magnets Deter Bird and Rodent Intrusion
- Damper Easily Accommodates Cleaning Equipment
- Gravity-Assist Damper Provides Extra Protection





The Dryerbox People

**DryerWallVent.com** 

250 South Central Boulevard • Suite 207 • Jupiter FL 33458-8812 • Fax: 561-745-9723



# **Technical Product Specifications**