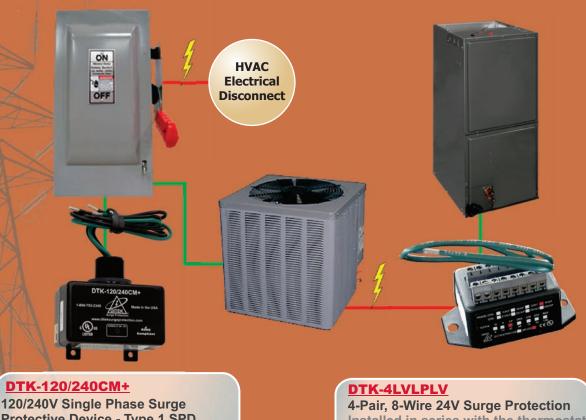

### **HVAC System Surge Protection**

**Protective Device - Type 1 SPD** Installed and wired to the load side of the disconnect

Installed in series with the thermostat control wires at air handler

Power outages, surges and voltage transients can damage your heating and cooling system just like any other valuable electronic device. While a single electrical event may show no obvious signs of damage, repeated surges cause gradual deterioration of the systems internal circuitry. DITEK's HVAC system surge protective devices help prevent equipment loss from these damaging electrical events.

# **Total Surge Solution**

|                                                                                                                                   | <b>DTK-120/240CM+</b><br>The DTK-120/240CM+ is a durable, cost effective Surge Protective Device<br>(SPD) used to protect HVAC condensing units, furnaces, air handlers, heat<br>pumps, motors and ductless air conditioners.                                                                                                          |
|-----------------------------------------------------------------------------------------------------------------------------------|----------------------------------------------------------------------------------------------------------------------------------------------------------------------------------------------------------------------------------------------------------------------------------------------------------------------------------------|
|                                                                                                                                   | <b>DTK-4LVLPLV</b><br>The DTK-4LVLPLV provides basic low voltage surge protection in a compact<br>hard wire design. Seven voltage models are available to protect 1, 2, 4 and 8<br>pairs.                                                                                                                                              |
| C. C                                                                                          | <b>DTK-2MHLP24BWB</b><br>The DTK-2MHLP24BWB provides premium low voltage surge protection, with<br>convenient field-replaceable modules for ease of installation. The 2MHLP<br>protects two circuit pairs per module, and is available in seven different<br>voltage models to protect all types of voice/data/signaling applications. |
| Image: Second system Image: Second system   Image: Second system Image: Second system   Image: Second system Image: Second system | <b>D50 Series</b><br>The D50 Series industrial surge protectors are designed to provide protection<br>to AC power systems in the most demanding environments. The D50 is<br>available in a wide range of voltage configurations, and incorporates<br>individually fused components for maximum performance and protection.             |
|                                                                                                                                   | <b>DTK-120HW</b><br>The DTK-120HW surge protective device (SPD) is designed and manufactured<br>to meet the standards of the life safety industry. This compact, parallel mount<br>SPD is ideal for protecting equipment panels, dedicated branch circuits,<br>furnaces and pumps                                                      |
|                                                                                                                                   | <b>DTK-1F</b><br>The DTK-1F provides durable surge protection at a reasonable cost. The<br>unique center screw design secures the surge protector to the wall, and<br>prevents accidental disconnections if a transformer is installed. Models are<br>available to protect AC power and telephone lines.                               |