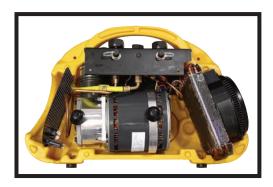

- Compact modular design with easy access 4 bolt latching system
- Externally serviceable valves and gauges
- Integrated component moorings for quiet operation
- Fewer components equals more reliability

- Oversized piston head & cylinder combined with a larger discharge port
- · No suction valve eliminates failures caused by liquid slugs
- · Heavy duty components with special long-lasting composite seals