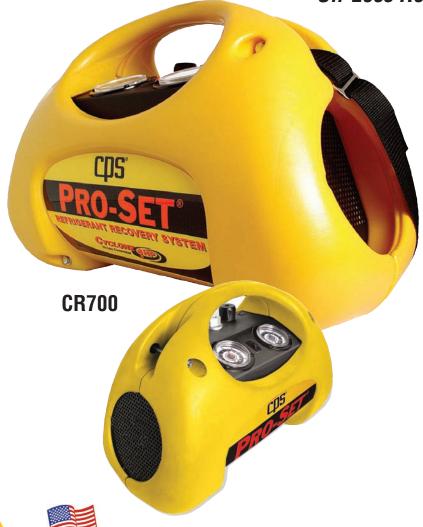

The quality you need, in the tools you want!

## REFRIGERANT RECOVERY MACHINES

- · Fastest overall ARI certified recovery rates in its class
- Powerful 1HP oil-less reciprocating recovery compressor
- Exceptional compressor, condensing & cooling systems allow fast recovery in high temperature environments
- Automatic Low Pressure shut-off feature turns unit off when recovery is completed
- Rugged high density double walled plastic housing with easy view top mounted controls
- R-410A ready with 550psi high pressure shut-off switch
- Ergonomic well balanced design for easy transport including shoulder strap weighs 34 lbs 16.2kg
- Built-in suction filter located under suction port for easy change out
- · Worldwide patents pending

| CR700 Series |          |            |  |  |  |
|--------------|----------|------------|--|--|--|
| Item         | Voltage  | Gauges     |  |  |  |
| CR700        | 115V     | psig/kgcm² |  |  |  |
| CR700E       | 220-240V | BAR/kPa    |  |  |  |
| CR700S       | 230V     | psig/kgcm² |  |  |  |
| CR700J       | 100V     | MPa        |  |  |  |