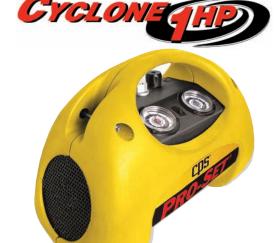

## **KEY FEATURES**

- Fastest overall ARI certified recovery rates in its class
- Powerful Cyclone™ 1 HP oil-less recovery compressor
- Automatic low pressure shut-off feature
- On-the-fly self purging feature to prevent cross contamination
- R-410A ready with 550psi high pressure shut-off switch