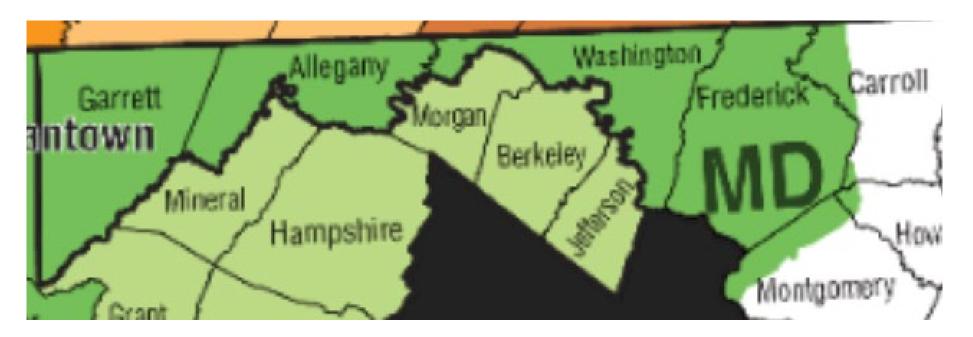

## PotomacEdison<sup>™</sup>

A FirstEnergy Company

### **Coverage Area for Potomac Edison**

Potomac Edison MD territory includes the MD counties of Garrett, Allegany, Washington, Frederick, western part of Carol, the North-West of Montgomery and Howard touching Frederick County