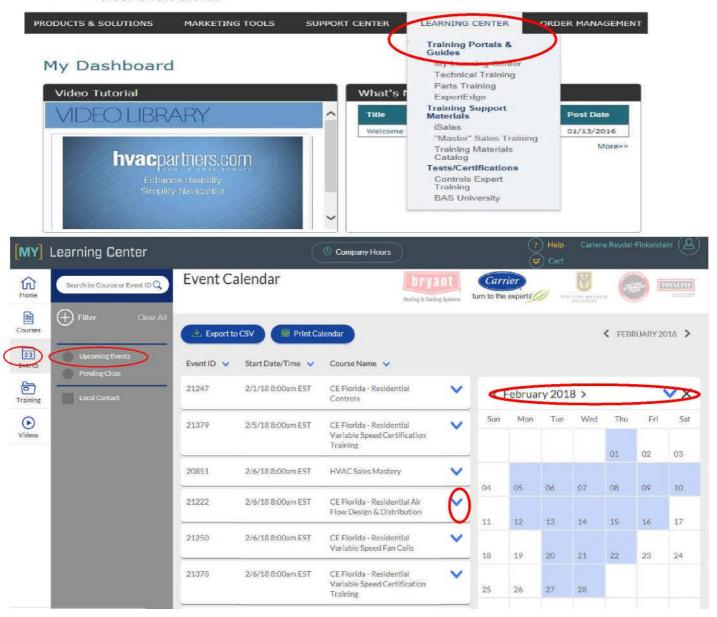

### **Register through My Learning Center**

- Log into HVACpartners.com
- From the Learning Center menu select My Learning Center
- Click Access Carrier My Learning Center
- Select the Upcoming Events category at the bottom
- At the top click on the Upcoming Events, Show Calendar
- Select the month and date and/or scroll till you see the class
- On the right of the course name click the down arrow Click **REGISTER**
- **Confirm Registration** If you do not receive a confirmation email, please contact us.