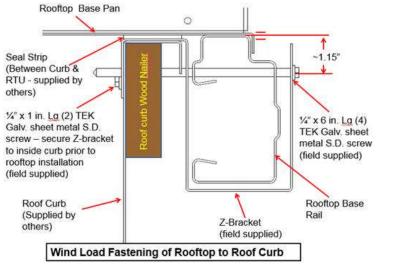

## Roof Top Curb Z-Bracket Usage Chart - Bryant -

Description/Name: Z-Bracket Current Vendor: MicroMetl

Part Number: BRK-CRBHOLD-01

Sale Price: \$125

Kit includes: Qty. 4 Z-Brackets

Qty. 16 TEK 1/4" x 6" Screws Qty. 8 TEK 1/4" x 1" Screws

Qty. 1 Instructions

| Chassis Identifier  | Model Number and Tonnage                           | Number of Kits Required             |
|---------------------|----------------------------------------------------|-------------------------------------|
| Chassis 1 & 2       | 580J/558J 04, 548J 04 through 07, 582J/559J, 547J, | 1 Kit                               |
|                     | 581J/551J 04 though 06                             |                                     |
| Chassis 3 & 4       | 580J/558J 08 through 14, 548J 08 through 12,       | 2 Kits (there will be two left over |
|                     | 581J/551J 07 through 12, 549J 07 through 09        | brackets & assoc. screws)           |
| Chassis 5           | 580J/558J 16, 548J 14, 581J/551J 14, 549J 12       | 2 Kits                              |
| Chassis 6, 7, 8 & 9 | 580J/558J 17 through 30, 548J 17 through 24,       | 3 Kits (there will be two left over |
|                     | 581J/551J 17 through 28                            | brackets & assoc. screws)           |