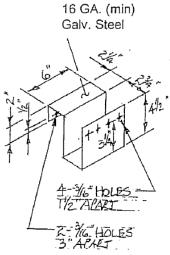

## Roof Top Curb Z-Bracket Usage Chart - Bryant -

Description/Name: Z-Bracket Current Vendor: MicroMetl

Part Number: BRK-CRBHOLD-01

Sale Price: \$125

Kit includes: Qty. 4 Z-Brackets

Qty. 16 TEK 1/4" x 6" Screws Qty. 8 TEK 1/4" x 1" Screws

Qty. 1 Instructions

| Chassis Identifier  | Model Number and Tonnage                           | Number of Kits Required             |
|---------------------|----------------------------------------------------|-------------------------------------|
| Chassis 1 & 2       | 580J/558J 04, 548J 04 through 07, 582J/559J, 547J, | 1 Kit                               |
|                     | 581J/551J 04 though 06                             |                                     |
| Chassis 3 & 4       | 580J/558J 08 through 14, 548J 08 through 12,       | 2 Kits (there will be two left over |
|                     | 581J/551J 07 through 12, 549J 07 through 09        | brackets & assoc. screws)           |
| Chassis 5           | 580J/558J 16, 548J 14, 581J/551J 14, 549J 12       | 2 Kits                              |
| Chassis 6, 7, 8 & 9 | 580J/558J 17 through 30, 548J 17 through 24,       | 3 Kits (there will be two left over |
|                     | 581J/551J 17 through 28                            | brackets & assoc. screws)           |