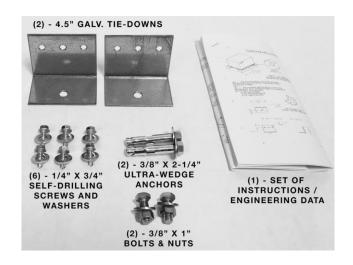

## Roof Top Units - Optional Mounting to Concrete or Stand Usage Chart and Instructions

Description/Name: Tie Down Bracket for Concrete or Stand

Part Number: CBTDC-KGR

Kit includes: Qty. 2 Tie down Brackets

Qty. 6 1/4" x 3/4" Self-Drilling Screws with Washers

Qty. 2 3/8" x 2-1/4" Ultra-Wedge Anchors (Note this is for Concrete Installations)

Qty. 1 Instructions

Qty. 2 3/8" x 1" Bolts, Washer and Nuts (Note this is for Rails Systems)