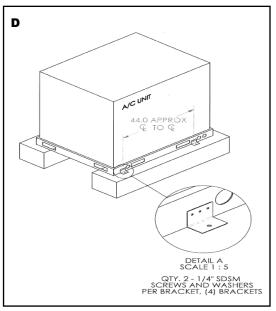

## Roof Top Units - Optional Mounting to Concrete or Stand Usage Chart and Instructions

Description/Name: Tie Down Bracket for Concrete or Stand

Part Number: CBTDC-KGR

Kit includes: Qty. 2 Tie down Brackets

Qty. 6 1/4" x 3/4" Self-Drilling Screws with Washers

Qty. 2 3/8" x 2-1/4" Ultra-Wedge Anchors (Note this is for Concrete Installations)

Qty. 1 Instructions

Qty. 2 3/8" x 1" Bolts, Washer and Nuts (Note this is for Rails Systems)

| Roof Top Unit                | Carrier                                                                                                                                   | Bryant                                                                                                                                           | Number of Kits |
|------------------------------|-------------------------------------------------------------------------------------------------------------------------------------------|--------------------------------------------------------------------------------------------------------------------------------------------------|----------------|
| Chassis                      | Model Number and Tonnage                                                                                                                  | Model Number and Tonnage                                                                                                                         | Required       |
| Identifier                   |                                                                                                                                           |                                                                                                                                                  |                |
|                              | 48/50 FC, TC, TCQ, 04 through 07,                                                                                                         | 580J/558J, 548J, 582/559K 04 through 07,                                                                                                         |                |
| <b>A</b> Chassis 1, 2, 3 & 4 | 48/50 GC, KC, KCQ, HC, HCQ, LC 04 through 06<br>48/50 TC 08 through 14, 50TCQ 08 through 12<br>48/50HC 07 through 12, 50HCQ 07 through 09 | 582J/559J, 547J, 581J/551J, 581/551K 04 though 06<br>580J/558J 08 through 14, 548J 08 through 12,<br>581J/551J 07 through 12, 549J 07 through 09 | 3 Kit          |
| Δ.                           | 48/50LC 07                                                                                                                                |                                                                                                                                                  |                |
| В                            | 48/50HC 16, 50TCQ and 48/50HC 14, 50HCQ 12,                                                                                               | 580J/558J 16, 548J 14, 581J/551J 14, 549J 12                                                                                                     |                |
| Chassis 5                    | 48/50LC 08 through 12                                                                                                                     |                                                                                                                                                  | 4 Kits         |
| С                            | 48/50TC 17 through 30, 50TCQ 17 & 24,                                                                                                     | 580J/558J 17 through 30, 548J 17 through 24,                                                                                                     |                |
| Chassis 6, 7, 8              | 48/50HC 17 through 28, 48/50LC 14 through 26                                                                                              | 581J/551J 17 through 28                                                                                                                          | 5 Kits         |
| & 9                          |                                                                                                                                           |                                                                                                                                                  |                |