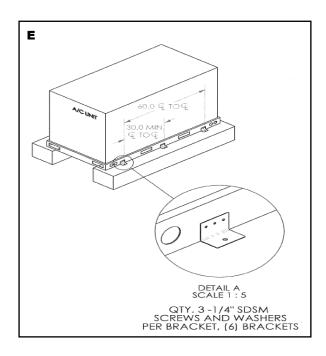

## Carrier/Bryant Condensing Units - Optional Mounting to Concrete or Stand Usage Chart and Instructions

| Roof Top Unit      | Carrier                       | Bryant                       | Number of Kits |
|--------------------|-------------------------------|------------------------------|----------------|
| Chassis Identifier | Model Number and Tonnage      | Model Number and Tonnage     | Required       |
| D                  | 38AUD Size 12 through 14      | 569JD 12 through 14          |                |
| Chassis 3 & 4      | 38AUZ and 38AUQ 07 through 14 | 569JA and 575J 07 through 14 | 2 Kit          |
| E                  | 38AUD, 38AUZ, and 38AUQ 16    | 569D, 569JA, 575J 16         |                |
| Chassis 6 & 7      | 38AUD, 38AUZ, and 38AUQ 25    | 569D, 569JA, 575J 25         | 3 Kits         |