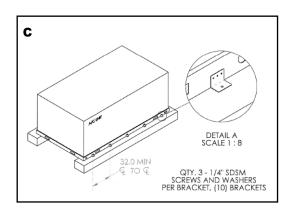

## Roof Top Units - Optional Mounting to Concrete or Stand Usage Chart and Instructions

Description/Name: Tie Down Bracket for Concrete or Stand

Part Number: CBTDC-KGR

Kit includes: Qty. 2 Tie down Brackets

Qty. 6 1/4" x 3/4" Self-Drilling Screws with Washers

Qty. 2 3/8" x 2-1/4" Ultra-Wedge Anchors (Note this is for Concrete Installations)

Qty. 1 Instructions

Qty. 2 3/8" x 1" Bolts, Washer and Nuts (Note this is for Rails Systems)

| Roof Top Unit                | Carrier                                                                                                                                   | Bryant                                                                                                                                           | Number of Kits |
|------------------------------|-------------------------------------------------------------------------------------------------------------------------------------------|--------------------------------------------------------------------------------------------------------------------------------------------------|----------------|
| Chassis                      | Model Number and Tonnage                                                                                                                  | Model Number and Tonnage                                                                                                                         | Required       |
| Identifier                   |                                                                                                                                           |                                                                                                                                                  |                |
|                              | 48/50 FC, TC, TCQ, 04 through 07,                                                                                                         | 580J/558J, 548J, 582/559K 04 through 07,                                                                                                         |                |
| <b>A</b> Chassis 1, 2, 3 & 4 | 48/50 GC, KC, KCQ, HC, HCQ, LC 04 through 06<br>48/50 TC 08 through 14, 50TCQ 08 through 12<br>48/50HC 07 through 12, 50HCQ 07 through 09 | 582J/559J, 547J, 581J/551J, 581/551K 04 though 06<br>580J/558J 08 through 14, 548J 08 through 12,<br>581J/551J 07 through 12, 549J 07 through 09 | 3 Kit          |
| Δ.                           | 48/50LC 07                                                                                                                                |                                                                                                                                                  |                |
| В                            | 48/50HC 16, 50TCQ and 48/50HC 14, 50HCQ 12,                                                                                               | 580J/558J 16, 548J 14, 581J/551J 14, 549J 12                                                                                                     |                |
| Chassis 5                    | 48/50LC 08 through 12                                                                                                                     |                                                                                                                                                  | 4 Kits         |
| С                            | 48/50TC 17 through 30, 50TCQ 17 & 24,                                                                                                     | 580J/558J 17 through 30, 548J 17 through 24,                                                                                                     |                |
| Chassis 6, 7, 8              | 48/50HC 17 through 28, 48/50LC 14 through 26                                                                                              | 581J/551J 17 through 28                                                                                                                          | 5 Kits         |
| & 9                          |                                                                                                                                           |                                                                                                                                                  |                |