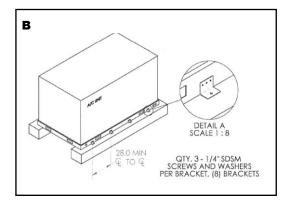

## Roof Top Units - Optional Mounting to Concrete or Stand Usage Chart and Instructions

Description/Name: Tie Down Bracket for Concrete or Stand

Part Number: CBTDC-KGR

Kit includes: Qty. 2 Tie down Brackets

Qty. 6 1/4" x 3/4" Self-Drilling Screws with Washers

Qty. 2 3/8" x 2-1/4" Ultra-Wedge Anchors (Note this is for Concrete Installations)

Qty. 1 Instructions

Qty. 2 3/8" x 1" Bolts, Washer and Nuts (Note this is for Rails Systems)

| Roof Top Unit                | Carrier                                                                                                                                   | Bryant                                                                                                                                           | Number of Kits |
|------------------------------|-------------------------------------------------------------------------------------------------------------------------------------------|--------------------------------------------------------------------------------------------------------------------------------------------------|----------------|
| Chassis                      | Model Number and Tonnage                                                                                                                  | Model Number and Tonnage                                                                                                                         | Required       |
| Identifier                   |                                                                                                                                           |                                                                                                                                                  |                |
|                              | 48/50 FC, TC, TCQ, 04 through 07,                                                                                                         | 580J/558J, 548J, 582/559K 04 through 07,                                                                                                         |                |
| <b>A</b> Chassis 1, 2, 3 & 4 | 48/50 GC, KC, KCQ, HC, HCQ, LC 04 through 06<br>48/50 TC 08 through 14, 50TCQ 08 through 12<br>48/50HC 07 through 12, 50HCQ 07 through 09 | 582J/559J, 547J, 581J/551J, 581/551K 04 though 06<br>580J/558J 08 through 14, 548J 08 through 12,<br>581J/551J 07 through 12, 549J 07 through 09 | 3 Kit          |
| Δ.                           | 48/50LC 07                                                                                                                                |                                                                                                                                                  |                |
| В                            | 48/50HC 16, 50TCQ and 48/50HC 14, 50HCQ 12,                                                                                               | 580J/558J 16, 548J 14, 581J/551J 14, 549J 12                                                                                                     |                |
| Chassis 5                    | 48/50LC 08 through 12                                                                                                                     |                                                                                                                                                  | 4 Kits         |
| С                            | 48/50TC 17 through 30, 50TCQ 17 & 24,                                                                                                     | 580J/558J 17 through 30, 548J 17 through 24,                                                                                                     |                |
| Chassis 6, 7, 8              | 48/50HC 17 through 28, 48/50LC 14 through 26                                                                                              | 581J/551J 17 through 28                                                                                                                          | 5 Kits         |
| & 9                          |                                                                                                                                           |                                                                                                                                                  |                |