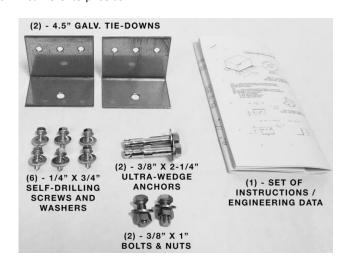

## Roof Top Units - Optional Mounting to Concrete or Stand Usage Chart and Instructions

Description/Name: Tie Down Bracket for Concrete or Stand

Part Number: CBTDC-KGR

Kit includes: Qty. 2 Tie down Brackets

Qty. 6 1/4" x 3/4" Self-Drilling Screws with Washers

Qty. 2 3/8" x 2-1/4" Ultra-Wedge Anchors (Note this is for Concrete Installations)

Qty. 1 Instructions

Qty. 2 3/8" x 1" Bolts, Washer and Nuts (Note this is for Rails Systems)