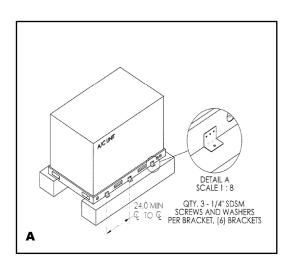

## Roof Top Units - Optional Mounting to Concrete or Stand Usage Chart and Instructions

Description/Name: Tie Down Bracket for Concrete or Stand

Part Number: CBTDC-KGR

Kit includes: Qty. 2 Tie down Brackets

Qty. 6 1/4" x 3/4" Self-Drilling Screws with Washers

Qty. 2 3/8" x 2-1/4" Ultra-Wedge Anchors (Note this is for Concrete Installations)

Qty. 1 Instructions

Qty. 2 3/8" x 1" Bolts, Washer and Nuts (Note this is for Rails Systems)

| Roof Top Unit                | Carrier                                                                                                                                   | Bryant                                                                                                                                           | Number of Kits |
|------------------------------|-------------------------------------------------------------------------------------------------------------------------------------------|--------------------------------------------------------------------------------------------------------------------------------------------------|----------------|
| Chassis                      | Model Number and Tonnage                                                                                                                  | Model Number and Tonnage                                                                                                                         | Required       |
| Identifier                   |                                                                                                                                           |                                                                                                                                                  |                |
|                              | 48/50 FC, TC, TCQ, 04 through 07,                                                                                                         | 580J/558J, 548J, 582/559K 04 through 07,                                                                                                         |                |
| <b>A</b> Chassis 1, 2, 3 & 4 | 48/50 GC, KC, KCQ, HC, HCQ, LC 04 through 06<br>48/50 TC 08 through 14, 50TCQ 08 through 12<br>48/50HC 07 through 12, 50HCQ 07 through 09 | 582J/559J, 547J, 581J/551J, 581/551K 04 though 06<br>580J/558J 08 through 14, 548J 08 through 12,<br>581J/551J 07 through 12, 549J 07 through 09 | 3 Kit          |
| Δ.                           | 48/50LC 07                                                                                                                                |                                                                                                                                                  |                |
| В                            | 48/50HC 16, 50TCQ and 48/50HC 14, 50HCQ 12,                                                                                               | 580J/558J 16, 548J 14, 581J/551J 14, 549J 12                                                                                                     |                |
| Chassis 5                    | 48/50LC 08 through 12                                                                                                                     |                                                                                                                                                  | 4 Kits         |
| С                            | 48/50TC 17 through 30, 50TCQ 17 & 24,                                                                                                     | 580J/558J 17 through 30, 548J 17 through 24,                                                                                                     |                |
| Chassis 6, 7, 8              | 48/50HC 17 through 28, 48/50LC 14 through 26                                                                                              | 581J/551J 17 through 28                                                                                                                          | 5 Kits         |
| & 9                          |                                                                                                                                           |                                                                                                                                                  |                |