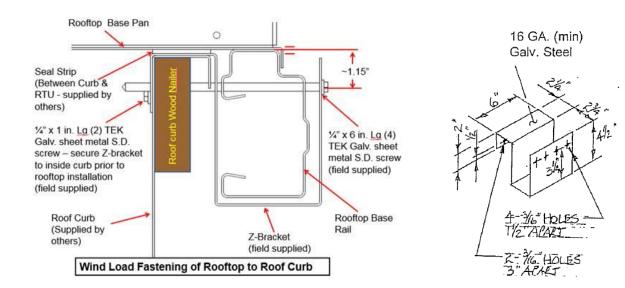

## Roof Top Curb Z-Bracket Usage Chart - Carrier / Bryant -

| Description/Name: | Z-Bracket      |
|-------------------|----------------|
| Current Vendor:   | MicroMetl      |
| Part Number:      | BRK-CRBHOLD-01 |

| Kit includes: | Qty. 4  | Z-Brackets           |
|---------------|---------|----------------------|
|               | Qty. 16 | TEK 1/4" x 6" Screws |
|               | Qty. 8  | TEK 1/4" x 1" Screws |
|               | Qty. 1  | Instructions         |