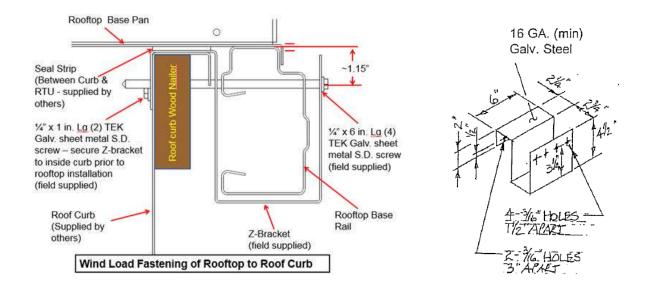

## Roof Top Curb Z-Bracket Usage Chart - Carrier / Bryant -

Description/Name: Z-Bracket Current Vendor: MicroMetl

Part Number: BRK-CRBHOLD-01

Kit includes: Qty. 4 Z-Brackets

Qty. 16 TEK 1/4" x 6" Screws Qty. 8 TEK 1/4" x 1" Screws

Qty. 1 Instructions

| <b>Chassis Identifier</b> | Model Number and Tonnage                           | Number of Kits Required             |
|---------------------------|----------------------------------------------------|-------------------------------------|
| Chassis 1 & 2             | 48/50TC, 50TCQ 04 through 07, 48/50KC, 50KCQ,      | 1 Kit                               |
|                           | 48/50HC, 50HCQ, 48/50LC 04 through 06              |                                     |
|                           | 580J/558J 04, 548J 04 through 07, 582J/559J, 547J, |                                     |
|                           | 581J/551J 04 though 06                             |                                     |
| Chassis 3 & 4             | 48/50TC 08 through 14, 50TCQ 08 through 12         | 2 Kits (there will be two left over |
|                           | 48/50HC 07 through 12, 50HCQ 07 through 09         | brackets & assoc. screws)           |
|                           | 48/50LC 07                                         |                                     |
|                           | 580J/558J 08 through 14, 548J 08 through 12,       |                                     |
|                           | 581J/551J 07 through 12, 549J 07 through 09        |                                     |
| Chassis 5                 | 48/50HC 16, 50TCQ and 48/50HC 14, 50HCQ 12,        | 2 Kits                              |
|                           | 48/50LC 08 through 12                              |                                     |
|                           | 580J/558J 16, 548J 14, 581J/551J 14, 549J 12       |                                     |
| Chassis 6, 7, 8 & 9       | 48/50TC 17 through 30, 50TCQ 17 & 24,              | 3 Kits (there will be two left over |
|                           | 48/50HC 17 through 28, 48/50LC 14 through 26       | brackets & assoc. screws)           |
|                           | 580J/558J 17 through 30, 548J 17 through 24,       |                                     |
|                           | 581J/551J 17 through 28                            |                                     |