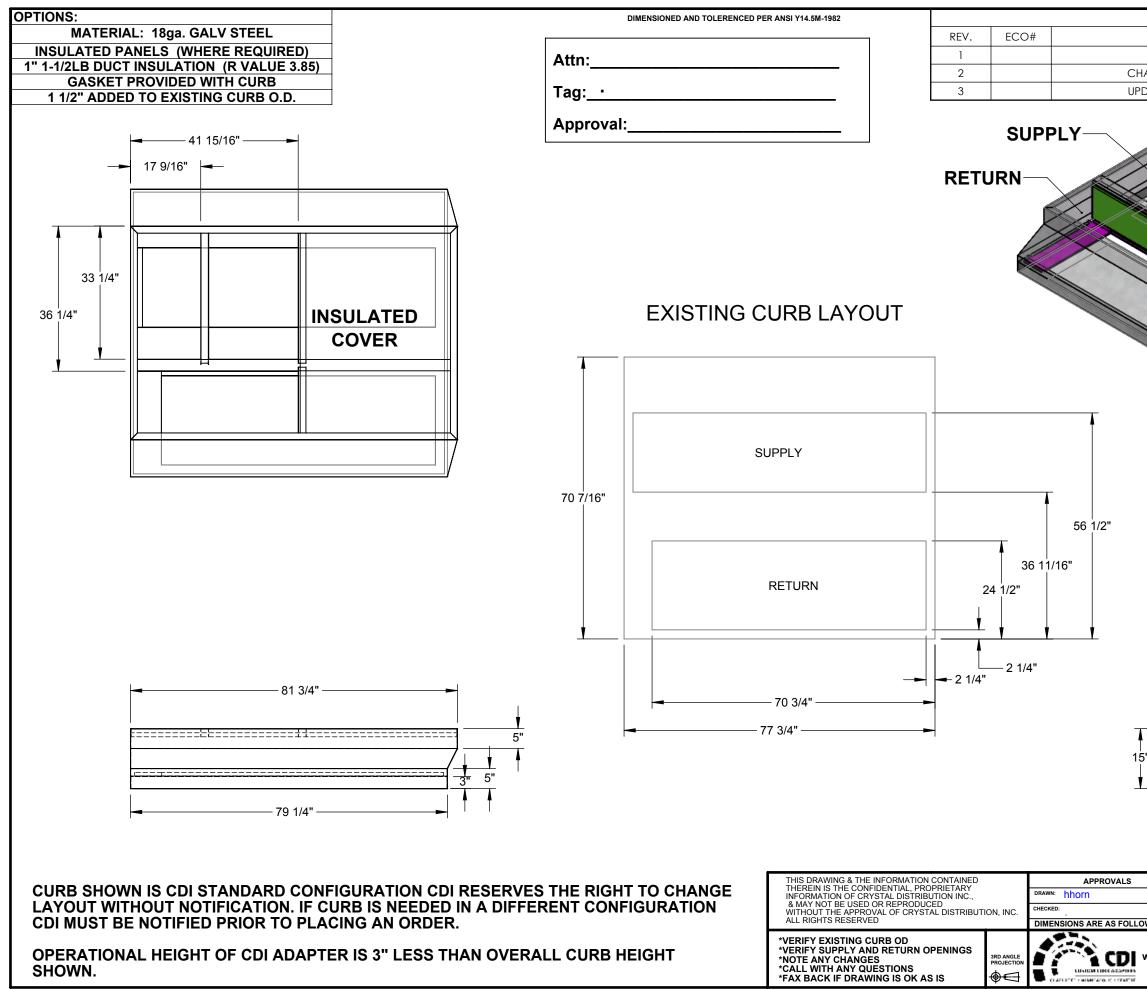

| REVISION                                           |                                                                     |         |    |            |                |
|----------------------------------------------------|---------------------------------------------------------------------|---------|----|------------|----------------|
| DESCRIPTION<br>INITIAL DRAWING                     |                                                                     | DATE    |    | APPRO      |                |
|                                                    |                                                                     | 2/04/20 |    | MWG        |                |
| HANGED HT FROM 20 TO 15<br>PDATE TO NEW 3X3 DESIGN |                                                                     | 3/18/20 |    | HMH        |                |
| I DATE TO NEW 3X3                                  | DESIGN                                                              | 3/10/20 | 17 | 11/1       | 1              |
|                                                    |                                                                     | /       |    | ATE<br>/ER | D              |
|                                                    |                                                                     |         |    |            |                |
|                                                    | 53 7/16"<br>L<br>71 15/16"                                          |         |    |            |                |
|                                                    |                                                                     |         |    |            |                |
| DATE                                               |                                                                     |         |    |            |                |
| ↓ <u> </u>                                         |                                                                     | k       |    |            |                |
| DATE                                               |                                                                     | k       |    |            |                |
| DATE<br>3/18/2019                                  |                                                                     | k       |    |            | REV:           |
| DATE<br>3/18/2019<br>                              | TITLE/FILE NAME:<br>1-4010-400<br>APPROXIMATE<br>CURB WEIGHT (LBS.) | )5      |    |            | REV:           |
| DATE<br>3/18/2019                                  |                                                                     | )5      |    |            | REV:<br>1<br>8 |