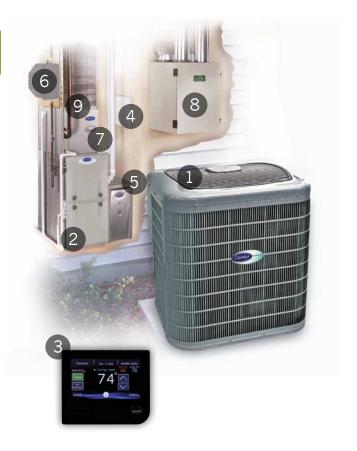

## The Total Indoor Comfort System

Your Carrier® dealer will recommend a system that is best suited to meet your home-comfort needs and local weather environment:

- 1. Infinity<sup>®</sup> Air Conditioner or Heat Pump provides reliable, high-efficiency cooling for long-lasting comfort and energy savings.
- 2. Infinity® Gas Furnace or Fan Coil with Heat Pump provides reliable, high-efficiency heating for long-lasting comfort and energy savings.
- 3. Infinity® System Control allows precise temperature and humidity control along with programmable features to further customize your comfort.
- 4. **Zoning** sets different temperatures for up to eight different areas of your home for truly customized comfort and enhanced utility savings.
- 5. Infinity® Air Purifier improves air quality by removing harmful and irritating airborne pollutants from your home.
- **6. Humidifier** replenishes moisture to dry air.
- 7. **UV Lamp** inhibits the growth of contaminants on the evaporator coil, leaving your home with cleaner, fresher indoor air.
- 8. Ventilator combines fresh outdoor air with conditioned indoor air for improved air quality - great for today's tightly constructed home.
- **9. Evaporator Coil** is matched with the proper outdoor unit to provide top cooling efficiency and years of reliable service.