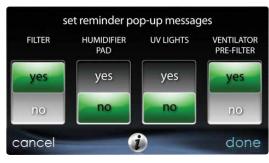

The Infinity System Control ensures efficiency by keeping you on top of routine maintenance as well. TrueSense™ dirty filter detection actually monitors airflow resistance so when it tells you it's time to change the filter – it's really time to change the filter. Our pop-up reminders also tell you when it's time to change humidifier pads, UV lights, schedule maintenance checkups and more.