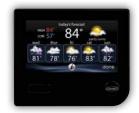

The Infinity System Control lets you manage your comfort inside while you monitor the weather outside. A zip code targeted five-day weather forecast for your area displays current temperatures and conditions. To add a personal touch, you can upload a photo to display on your Infinity System Control color screen. Simply touch the screen to reveal the control pad and you are back in business.