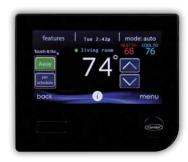

Starting with the sleek, intuitive full-color touchscreen, the Infinity System Control adds flair and functionality to our most advanced comfort systems. Far more than a programmable thermostat, this innovative system control puts humidity management, energy monitoring, Wi-Fi® connectivity, zoning capability and more at your fingertips. And, with occupancy sensing, it can automatically set your thermostat for savings when you are away... and comfort when you return.

### **Simple**

The Infinity System Control with adjustable brightness is easy to read and even easier to operate. Quick-read icons and type put you in control of your immediate comfort needs with just a touch. To take advantage of customized comfort scheduling, simple, on-screen prompts clearly walk you through the process.

The Infinity System Control lets you manage your comfort inside while you monitor the weather outside. A zip code targeted five-day weather forecast for your area displays current temperatures and conditions. To add a personal touch, you can upload a photo to display on your Infinity System Control color screen. Simply touch the screen to reveal the control pad and you are back in business.