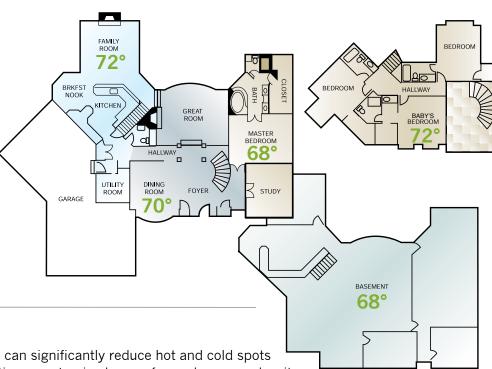

# Up to Eight Zones

#### **Room-to-Room Control**

When you install the Infinity® System Control as part of a Carrier® Infinity zoning system, you have one-touch temperature control in up to eight separate rooms or zones within your home. Zoning keeps the most commonly used areas of a home comfortable, and the most commonly unused areas of the home more efficient. The result: you aren't spending money heating or cooling empty rooms.

#### **Customized Comfort**

Separate control of multiple zones can significantly reduce hot and cold spots for even, consistent comfort. Creating a customized name for each zone makes it easier to set separate temperatures and monitor the results.

## Flexible, Seven-Day Programming

Maximize comfort and energy savings with a different comfort schedule for each zone in your home. A smart sensor in every zone monitors individual zone temperatures and allows you to adjust the setting for that zone.