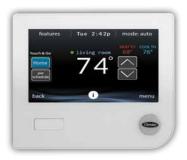

Starting with the sleek, intuitive full-color touchscreen, the Infinity System Control adds flair and functionality to our most advanced comfort systems. Far more than a programmable thermostat, this innovative system control puts humidity management, energy monitoring, Wi-Fi® connectivity, zoning capability and more at your fingertips. And, with occupancy sensing, it can automatically set your thermostat for savings when you are away... and comfort when you return.

### **Simple**

The Infinity System Control with adjustable brightness is easy to read and even easier to operate. Quick-read icons and type put you in control of your immediate comfort needs with just a touch. To take advantage of customized comfort scheduling, simple, on-screen prompts clearly walk you through the process.

The Infinity System Control lets you manage your comfort inside while you monitor the weather outside. A zip code targeted five-day weather forecast for your area displays current temperatures and conditions. To add a personal touch, you can upload a photo to display on your Infinity System Control color screen. Simply touch the screen to reveal the control pad and you are back in business.