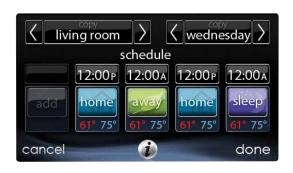

#### **Customized Comfort**

Separate control of multiple zones can significantly reduce hot and cold spots for even, consistent comfort. Creating a customized name for each zone makes it easier to set separate temperatures and monitor the results.

## Flexible, Seven-Day Programming

Maximize comfort and energy savings with a different comfort schedule for each zone in your home. A smart sensor in every zone monitors individual zone temperatures and allows you to adjust the setting for that zone.

#### **Zoned Ventilation Settings**

To help optimize whole-home airflow, our patented fan control lets you set different fan speeds for your Infinity system at a different time schedule for every zone.