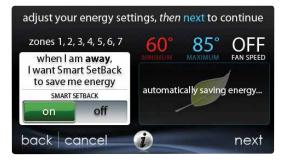

#### **Smart**

Choose your comfort settings, walk away and let the Infinity System Control do the thinking for you. Advanced Smart Setback ensures smooth and timely transitions between programmed settings for added efficiency and comfort. And, occupancy sensing automatically sets the system back for savings when you leave, then resets the system for comfort upon your return.

#### **Efficient**

You can make the connection between your comfort and your utility bill with real-time monitoring of your system's energy use.\* Our Advanced Smart Setback feature helps optimize your savings by smoothly and efficiently bringing comfort levels to programmed settings. For even greater economy, occupancy sensing automatically sets the system on "Away" settings when you are gone and resets the system to "Home" settings when you return.