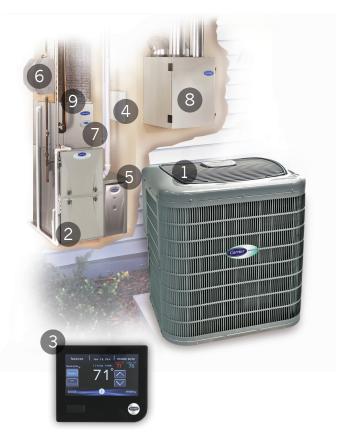

# The Total Indoor Comfort System

Your Carrier® dealer will recommend a system that is best suited to meet your home-comfort needs and local weather environment:

- 1. Infinity® Air Conditioner or Heat Pump provides reliable, high-efficiency cooling for long-lasting comfort and energy savings.
- 2. Infinity® Gas Furnace or Fan Coil with Heat Pump provides reliable, high-efficiency heating for long-lasting comfort and energy savings.
- 3. Infinity® System Control allows precise temperature and humidity control along with programmable features to further customize your comfort.
- **4. Zoning** sets different temperatures for up to eight different areas of your home for truly customized comfort and enhanced utility savings.
- **5. Infinity® Air Purifier** improves air quality by removing harmful and irritating airborne pollutants from your home.
- 6. Humidifier replenishes moisture to dry air.
- **7. UV Lamp** inhibits the growth of contaminants on the evaporator coil, leaving your home with cleaner, fresher indoor air.
- **8. Ventilator** combines fresh outdoor air with conditioned indoor air for improved air quality great for today's tightly constructed home.
- **9. Evaporator Coil** is matched with the proper outdoor unit to provide top cooling efficiency and years of reliable service.