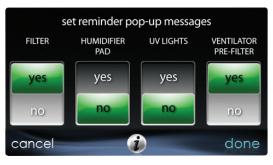

The Infinity System Control ensures efficiency by keeping you on top of routine maintenance as well. TrueSense™ dirty filter detection actually monitors airflow resistance so when it tells you it's time to change the filter – it's really time to change the filter. Our pop-up reminders also tell you when it's time to change humidifier pads, UV lights, schedule maintenance checkups and more.