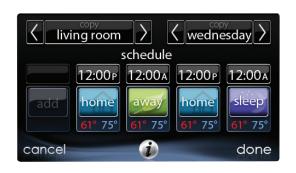

### **One-Touch Simplicity**

Our Touch•N•Go® feature allows simple, one-touch access to programmed comfort settings so you can quickly and easily switch from current levels as your needs change. It's an easy way to maintain economy of operation and control over your comfort.

Comfort programming can improve energy efficiency by delivering comfort when you need it, and energy savings when you are away. And, a separate vacation mode helps you save even more when you are out-of-town without re-programming your entire comfort schedule.

#### **Customized Comfort**

Separate control of multiple zones can significantly reduce hot and cold spots for even, consistent comfort. Creating a customized name for each zone makes it easier to set separate temperatures and monitor the results.

### Flexible, Seven-Day Programming

Maximize comfort and energy savings with a different comfort schedule for each zone in your home. A smart sensor in every zone monitors individual zone temperatures and allows you to adjust the setting for that zone.