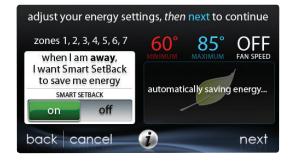

#### **Smart**

Choose your comfort settings, walk away and let the Infinity System Control do the thinking for you. Advanced Smart Setback ensures smooth and timely transitions between programmed settings for added efficiency and comfort.

#### **Efficient**

You can make the connection between your comfort and your utility bill with real-time monitoring of your system's energy use.\* Our Advanced Smart Setback feature helps optimize your savings by smoothly and efficiently bringing comfort levels to programmed settings.

#### **Room-to-Room Control**

When you install the Infinity® System Control as part of a Carrier® Infinity zoning system, you have one-touch temperature control in up to eight separate rooms or zones within your home. Zoning keeps the most commonly used areas of a home comfortable, and the most commonly *unused* areas of the home more efficient. The result: you aren't spending money heating or cooling empty rooms.