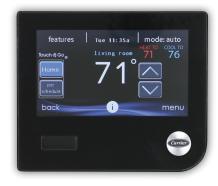

Starting with the sleek, intuitive full-color touchscreen, the Infinity System Control adds flair and functionality to our most advanced comfort systems. Far more than a programmable thermostat, this innovative system control puts humidity management, energy monitoring, Wi-Fi® connectivity, zoning capability and more at your fingertips.

### **Simple**

The Infinity System Control with adjustable brightness is easy to read and even easier to operate. Quick-read icons and type put you in control of your immediate comfort needs with just a touch. To take advantage of customized comfort scheduling, simple, on-screen prompts clearly walk you through the process.

The Infinity System Control lets you manage your comfort inside while you monitor the weather outside. A zip code targeted five-day weather forecast for your area displays current temperatures and conditions. To add a personal touch, you can upload a photo to display on your Infinity System Control color screen. Simply touch the screen to reveal the control pad and you are back in business.