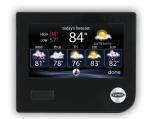

Starting with the sleek, intuitive full-color touchscreen, the Infinity System Control adds flair and functionality to our most advanced comfort systems. Far more than a programmable thermostat, this innovative system control puts humidity management, energy monitoring, Wi-Fi® connectivity, zoning capability and more at your fingertips.

The Infinity System Control lets you manage your comfort inside while you monitor the weather outside. A zip code targeted five-day weather forecast for your area displays current temperatures and conditions. To add a personal touch, you can upload a photo to display on your Infinity System Control color screen. Simply touch the screen to reveal the control pad and you are back in business.