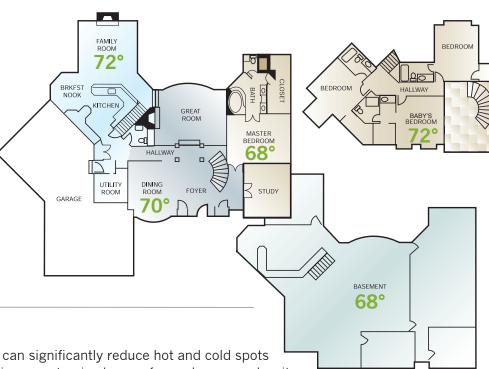

#### **Room-to-Room Control**

When you install the Infinity® System Control as part of a Carrier® Infinity zoning system, you have one-touch temperature control in up to eight separate rooms or zones within your home. Zoning keeps the most commonly used areas of a home comfortable, and the most commonly *unused* areas of the home more efficient. The result: you aren't spending money heating or cooling empty rooms.

#### **Customized Comfort**

Separate control of multiple zones can significantly reduce hot and cold spots for even, consistent comfort. Creating a customized name for each zone makes it easier to set separate temperatures and monitor the results.

### Flexible, Seven-Day Programming

Maximize comfort and energy savings with a different comfort schedule for each zone in your home. A smart sensor in every zone monitors individual zone temperatures and allows you to adjust the setting for that zone.