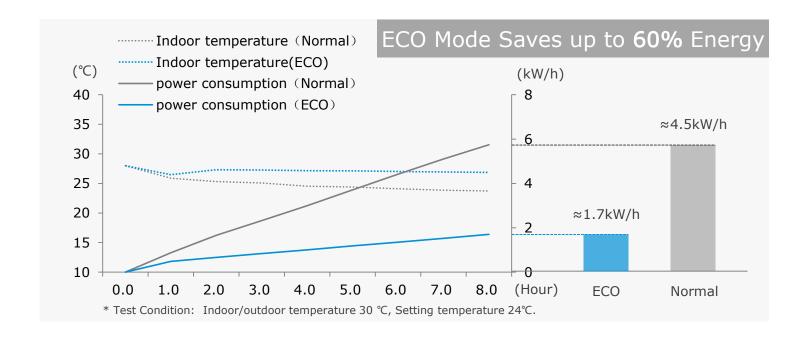

#### ECO Mode

Get a worry-free sleep with ECO
Mode

You can stay cooling for 60% less