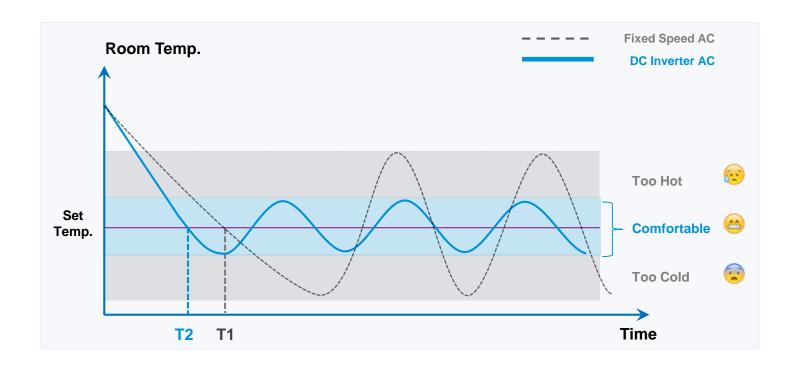

#### **Smart Inverter**

- Enjoy more comfort
- With smaller temperature fluctuation
- Enjoy faster cooling / heating
- —With shorter starting time: T2 < T1