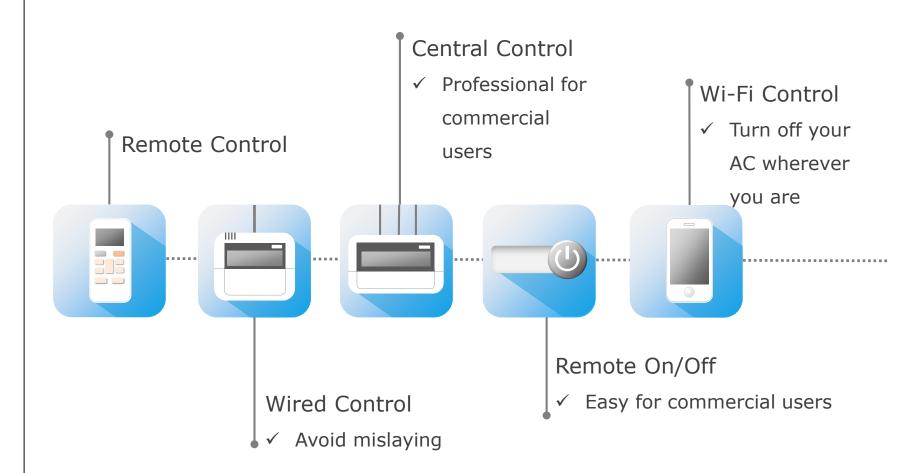

## Elegant Appearance

- Curved Design
- 88 Hidden Display
- In Mold Labelling Tech.





# Wide Range

• 4 Different Sizes

| Capacity  | Net Dimension WxDxH (mm) |
|-----------|--------------------------|
| 9k Btu/h  | 722x290x187              |
| 12k Btu/h | 802x297x189              |
| 18k Btu/h | 965x319x215              |
| 24k Btu/h | 1080x335x226             |

# Outstanding Features





#### **Smart Inverter**

- Enjoy more comfort
- With smaller temperature fluctuation
- Enjoy faster cooling / heating
- —With shorter starting time: T2 < T1



#### Comfort Care

• **6** kinds of humanization design, give you a comfort enjoy.



## Super Quiet



- As low as **25** dB(A)
- Enjoy a quiet and comfortable sleep



#### Easy Control

5 control ways are optional.



#### Interactive Display



When I show these codes
 on the display, that
 m e a n s ... ... ...



✓ I'm defrosting.



✓ I'm dirty, please clean my filters up.



✓ My filters are too old, please change new ones for me.



on





✓ That means you switch "Turbo Mode"



✓ That means you switch "Turbo Mode" off

It's quite easy!







#### ECO Mode

Get a worry-free sleep with ECO
Mode

You can stay cooling for 60% less





### 1W Standby

- Did you ever think of the great benefit of 1W Standby?
- Let's start from buying a Midea air conditioner.





 In 2013, global sales of Ac is 129.8 million



 If all the AC are with 1W Standby, we will save 227 million kg coal



 Reduce carbon emissions of 605 million kg



 We can save 91 million US Dollars

#### Standard **Features**



Auto