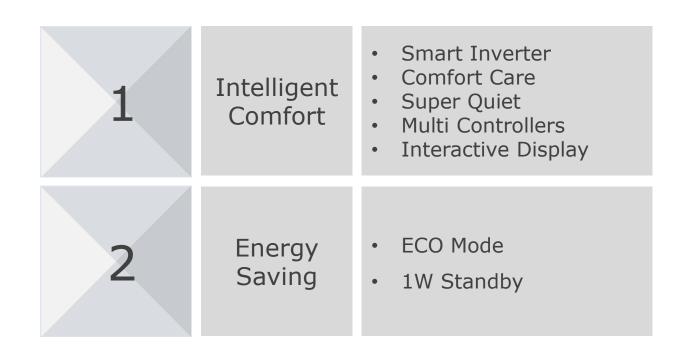

# Outstanding Features

#### **Smart Inverter**

- Enjoy more comfort
- With smaller temperature fluctuation
- Enjoy faster cooling / heating
- —With shorter starting time: T2 < T1

#### Comfort Care

• **6** kinds of humanization design, give you a comfort enjoy.

## Super Quiet

- As low as **25** dB(A)
- Enjoy a quiet and comfortable sleep

#### Interactive Display

When I show these codes
 on the display, that
 m e a n s ... ... ...

✓ I'm defrosting.

✓ I'm dirty, please clean my filters up.

✓ My filters are too old, please change new ones for me.

#### ECO Mode

Get a worry-free sleep with ECO
Mode

You can stay cooling for 60% less

### 1W Standby

- Did you ever think of the great benefit of 1W Standby?
- Let's start from buying a Midea air conditioner.

 In 2013, global sales of Ac is 129.8 million

 If all the AC are with 1W Standby, we will save 227 million kg coal