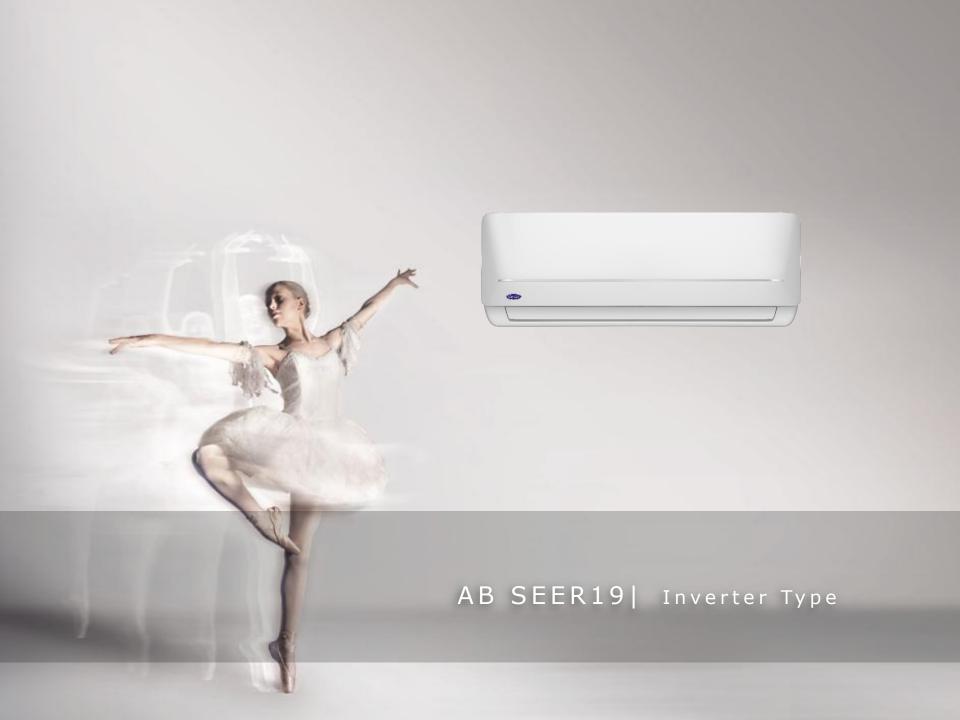

## Elegant Appearance

- Curved Design
- 88 Hidden Display
- In Mold Labelling Tech.





# Wide Range

• 4 Different Sizes

| Capacity  | Net Dimension WxDxH (mm) |
|-----------|--------------------------|
| 9k Btu/h  | 722x290x187              |
| 12k Btu/h | 802x297x189              |
| 18k Btu/h | 965x319x215              |
| 24k Btu/h | 1080x335x226             |

# Outstanding Features





#### **Smart Inverter**

- Enjoy more comfort
- With smaller temperature fluctuation
- Enjoy faster cooling / heating
- —With shorter starting time: T2 < T1



#### Comfort Care

• **6** kinds of humanization design, give you a comfort enjoy.



## Super Quiet



- As low as **25** dB(A)
- Enjoy a quiet and comfortable sleep



#### Easy Control

5 control ways are optional.



#### Interactive