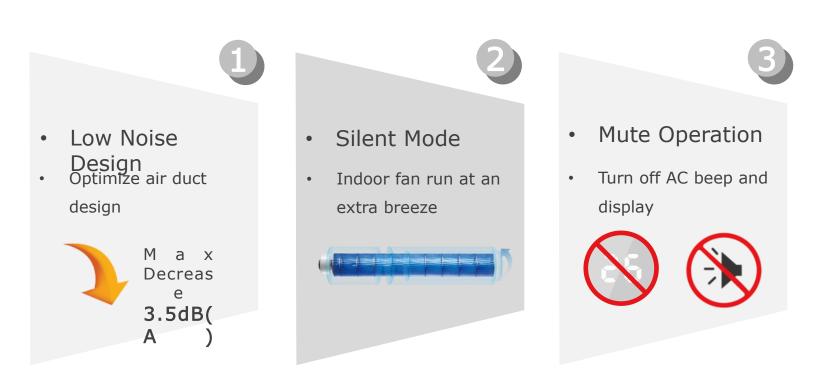

## Elegant Appearance

- Curved Design
- 88 Hidden Display
- In Mold Labelling Tech.





# Wide Range

• 4 Different Sizes

| Capacity  | Net Dimension WxDxH (mm) |
|-----------|--------------------------|
| 9k Btu/h  | 722x290x187              |
| 12k Btu/h | 802x297x189              |
| 18k Btu/h | 965x319x215              |
| 24k Btu/h | 1080x335x226             |

# Outstanding Features





#### **Smart Inverter**

- Enjoy more comfort
- With smaller temperature fluctuation
- Enjoy faster cooling / heating
- —With shorter starting time: T2 < T1



#### Comfort Care

• **6** kinds of humanization design, give you a comfort enjoy.



## Super Quiet



- As low as **25** dB(A)
- Enjoy a quiet and comfortable sleep



#### Easy Control

5 control ways are optional.



#### Interactive Display



When I show these codes
 on the display, that
 m e a n s ... ... ...



✓ I'm defrosting.



✓ I'm dirty, please clean my filters up.



✓ My filters are too old, please change new ones for me.



on





✓ That means you switch "Turbo Mode"



✓ That means you switch "Turbo Mode" off

It's quite easy!







#### ECO Mode

Get a worry-free sleep with ECO
Mode

You can stay cooling for 60% less





### 1W Standby

- Did you ever think of the great benefit of 1W Standby?
- Let's start from buying a Midea air conditioner.





 In 2013, global sales of Ac is 129.8 million



 If all the AC are with 1W Standby, we will save 227 million kg coal