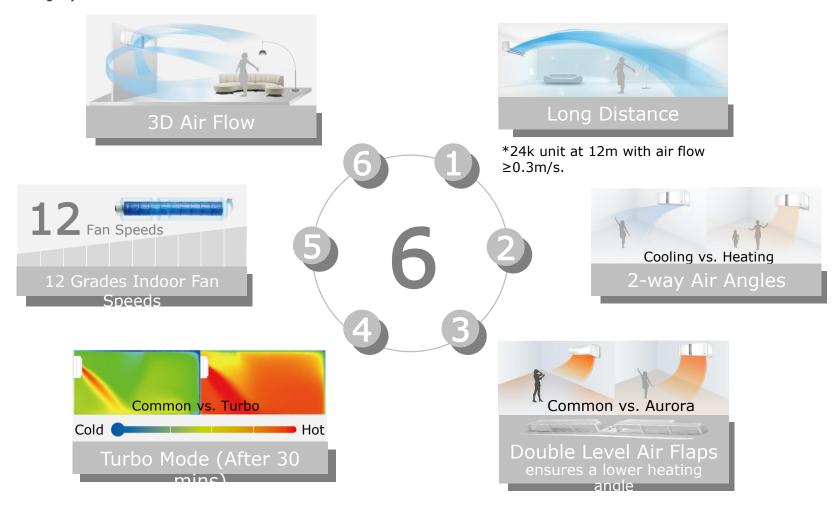

#### Comfort Care

• **6** kinds of humanization design, give you a comfort enjoy.