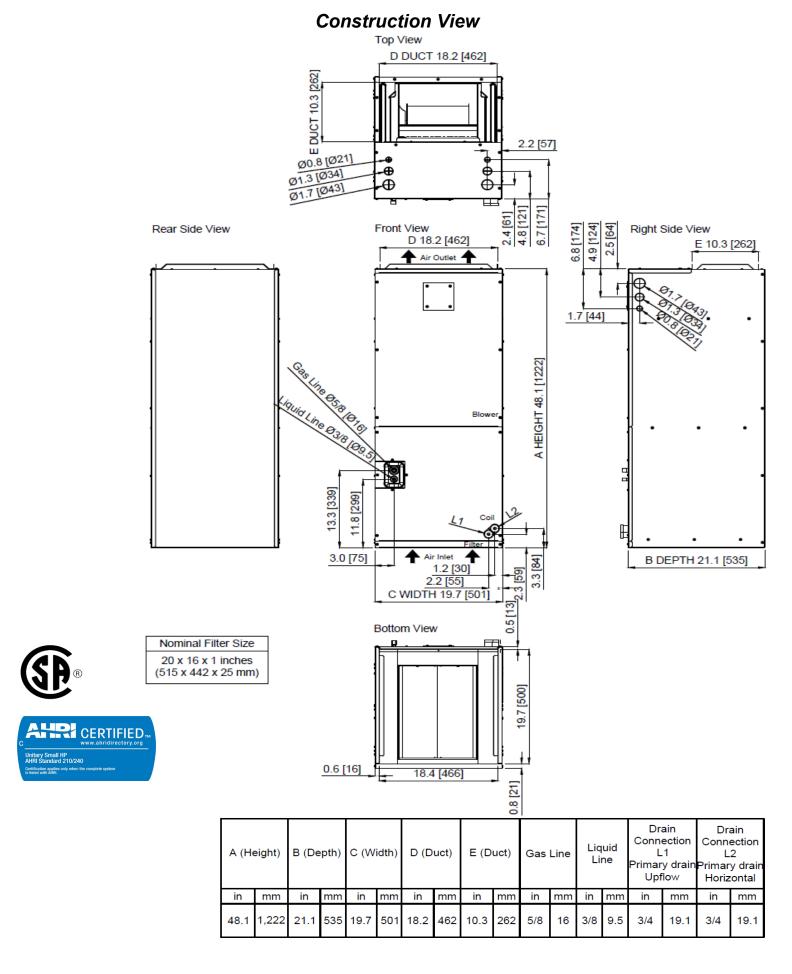

For Compatibility See Product Data

| No. Rows                           |                                                                                                                                                                             | 4                                                                                                                                                                                                   |  |
|------------------------------------|-----------------------------------------------------------------------------------------------------------------------------------------------------------------------------|-----------------------------------------------------------------------------------------------------------------------------------------------------------------------------------------------------|--|
| Fins per inch                      |                                                                                                                                                                             | 20                                                                                                                                                                                                  |  |
| Circuits                           | 8                                                                                                                                                                           |                                                                                                                                                                                                     |  |
| Unit Width                         | in (mm)                                                                                                                                                                     | 19.6 (498)                                                                                                                                                                                          |  |
| Unit Height                        | in (mm)                                                                                                                                                                     | 48.8 (1,240)                                                                                                                                                                                        |  |
| Unit Depth                         | in (mm)                                                                                                                                                                     | 21.0 (533)                                                                                                                                                                                          |  |
| Net Weight                         | lbs (kg)                                                                                                                                                                    | 144.8 (65.7)                                                                                                                                                                                        |  |
| Number of Fan Speeds               |                                                                                                                                                                             | 4                                                                                                                                                                                                   |  |
| Airflow (lowest to highest)        | CFM                                                                                                                                                                         | 824/1,000/1,176                                                                                                                                                                                     |  |
| Sound Pressure (lowest to highest) | dB(A)                                                                                                                                                                       | 37.2/40.4/43/45.2                                                                                                                                                                                   |  |
| Max Static Pressure                | In.WG.                                                                                                                                                                      | 0.8                                                                                                                                                                                                 |  |
| Field Drain Pipe Size O.D.         | in (mm)                                                                                                                                                                     | 3/4 (19.1)                                                                                                                                                                                          |  |
|                                    | Fins per inch Circuits Unit Width Unit Height Unit Depth Net Weight Number of Fan Speeds Airflow (lowest to highest) Sound Pressure (lowest to highest) Max Static Pressure | Fins per inch Circuits  Unit Width in (mm) Unit Height in (mm) Unit Depth in (mm) Net Weight Ibs (kg) Number of Fan Speeds Airflow (lowest to highest) CFM Sound Pressure (lowest to highest) dB(A) |  |