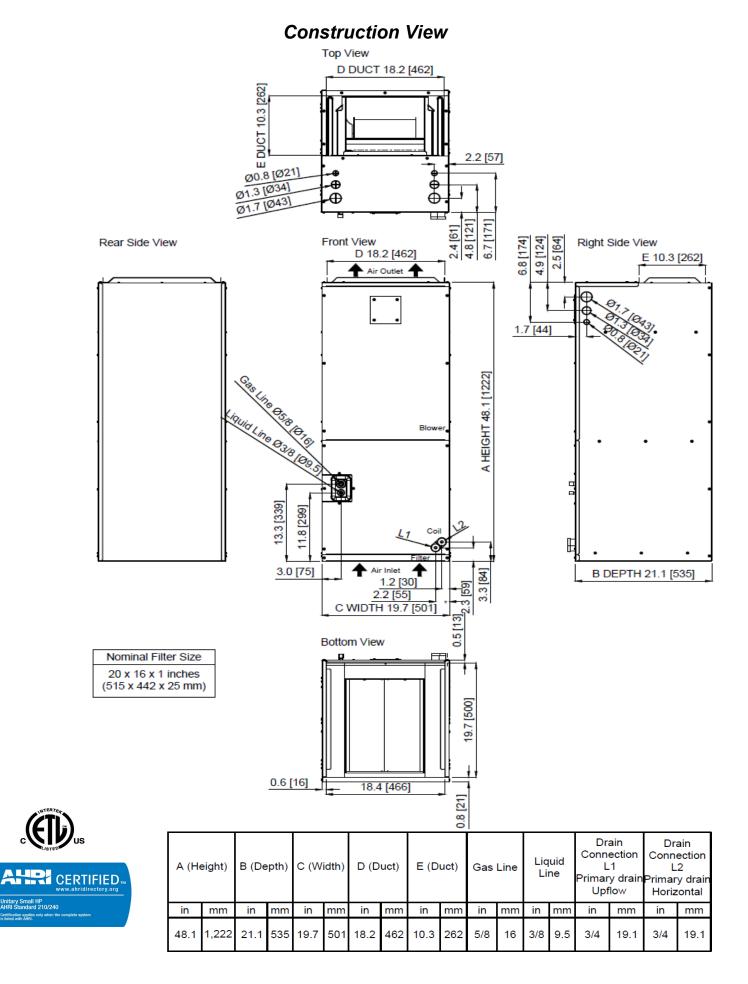

|   | System     | Size                                           | 24                                    |               |
|---|------------|------------------------------------------------|---------------------------------------|---------------|
|   | System     | Indoor Model                                   |                                       | 40MBAAQ24XA3  |
|   | Electrical | Voltage, Phase, Cycle                          | V/Ph/Hz                               | 208/230-1-60  |
|   |            | Power Supply                                   | Indoor unit powered from outdoor unit |               |
|   |            | MCA                                            | Α.                                    | 5             |
|   | Controls   | Wireless Remote Controller (°F/°C Convertible) |                                       | Standard      |
|   | Controis   | Wired Remote Controller (°F/°C Convertible)    |                                       | Standard      |
| ſ | Operating  | Cooling Indoor DB Min -Max                     | ° F (° C)                             | 62~90 (17~32) |
|   | Range      | Heating Indoor DB Min -Max                     | ° F (° C)                             | 32~86 (0~30)  |
|   |            | Pipe Connection Size - Liquid                  | in (mm)                               | 3/8 (9.52)    |
|   | Piping     | Pipe Connection Size - Suction                 | in (mm)                               | 5/8 (16)      |

|             | Face Area                          | Sq. Ft.  | 1.69              |
|-------------|------------------------------------|----------|-------------------|
| Indoor Coil | No. Rows                           |          | 2                 |
|             | Fins per inch                      |          | 20                |
|             | Circuits                           |          | 4                 |
|             | Unit Width                         | in (mm)  | 19.6 (498)        |
|             | Unit Height                        | in (mm)  | 48.8 (1,240)      |
|             | Unit Depth                         | in (mm)  | 21.0 (533)        |
|             | Net Weight                         | lbs (kg) | 141.1 (64)        |
| Indoor      | Number of Fan Speeds               | 4        |                   |
|             | Airflow (lowest to highest)        | CFM      | 588/765/882       |
|             | Sound Pressure (lowest to highest) | dB(A)    | 37.2/40.4/43/45.2 |
|             | Max Static Pressure                | In.WG.   | 0.8               |
|             | Field Drain Pipe Size O.D.         | in (mm)  | 3/4 (19.1)        |