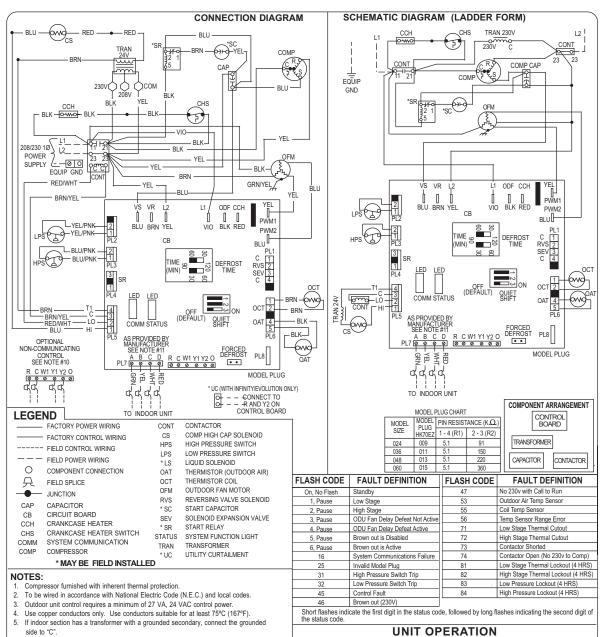

## Wiring Diagram

This control board contains a five minute short cycle protector. A five minute delay will occur between compressor OFF/ON cycles. To bypass delay, short forced defrost pins

The crankcase heater is energized during off cycle below 65°F.

337895-101 REV. B

If any of the original wire, as supplied, must be replaced, use the same or equivalent wire.

In case of a communicating indoor system, USE WITH INFINITY / EVOLUTION USER

10. In case of non-communicating indoor system disconnect factory provided wires from A. B. C. and D terminals. Use factory provided wires to connect to Y1, R, C, and Y2 as required by

Check all electrical connections inside control box for tightness. Do not attempt to operate unit until service valves have been opened.

INTERFACE AS LISTED IN PRE-SALE LITERATURE ONLY.

11. For Communicating Control only

Installation Instructions. Cap or remove unused factory provided wires.