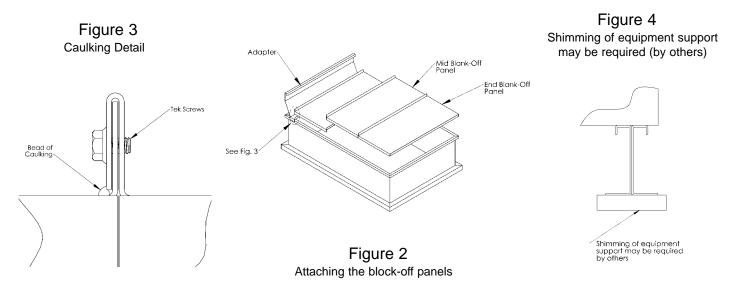

6. If a blank-off panel(s) is provided with the Cambridgeport curb adapter, it must be placed over the remainder of the existing curb and fastened in place. See Figure 2 All seems must be caulked where leaks may occur. See Figure 3

7. If an equipment support is provided with the Cambridgeport curb adapter, it must be placed under the side of the curb adapter that overhangs the existing curb. The equipment support must be shimmed to fit between the bottom of the curb adapter and the roof deck. See Figure 4