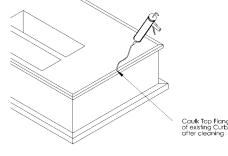

2. After removing the existing unit, clean the top flange of the existing curb of old gasket or any other type of sealant that may have been applied.

3. Apply new caulking material (supplied by others) to the top of the existing curb. See Figure 1.

8. Apply gasket to the perimeter of the Cambridgeport curb adapter and cross supports. Carefully set the new unit in place.

Figure 1 - Caulking top flange of existing curb after cleaning

Cambridgeport North 8 Fanaras Drive Salisbury MA 01952 800-648-2872 Cambridgeport South Lamar Industrial Park 3529 Lamar Ave Memphis TN 38118 877-648-2872