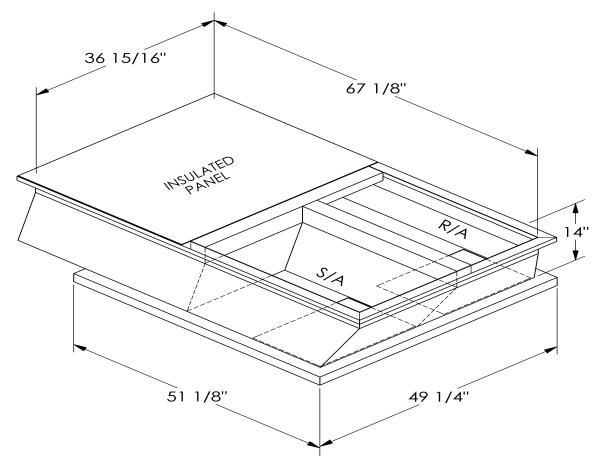

## CAMBRIDGEPORT STRONGLY RECOMMENDS CONFIRMING THE DIMENSIONS ON THIS SUBMITTAL

CURB ADAPTERS ARE BASED ON UNIT MANUFACTURERS STANDARD CURB DIMENSIONS.
CAMBRIDGEPORT CANNOT BE RESPONSIBLE FOR ANY DEVIATIONS FROM FACTORY DIMENSIONS OR INCORRECT MODEL NUMBERS.