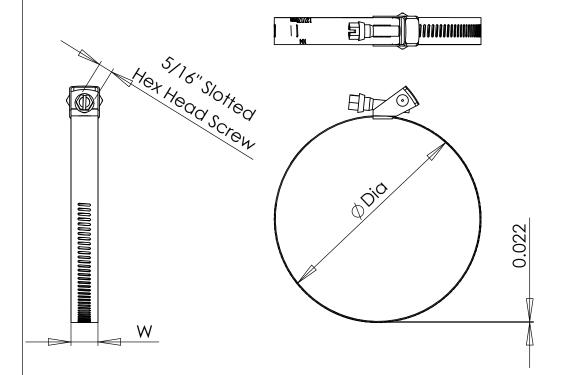

| PART NO | DUCT SIZE<br>STAMPING | MIN DIA | MAX DIA | W    |
|---------|-----------------------|---------|---------|------|
| 380120  | 4"                    | 1-3/4"  | 4-1/2"  | 1/2" |
| 380122  | 6"                    | 1-3/4"  | 6-1/2"  | 1/2" |
| 380124  | 8"                    | 1-3/4"  | 8-1/2"  | 1/2" |
| 380126  | 10"                   | 1-3/4"  | 11"     | 1/2" |
| 380128  | 12"                   | 1-3/4"  | 12-1/2" | 1/2" |

PROHIBITED.

Notes:

1.

RoHS Compliant - No Hexavalent Chromium - Cr(VI)
Material: Band and Housing - 200 Series Stainless Steel
Screw - Zinc Plated
Durability Torque 60 in·lbs minimum
Size Stamping to be 3mm height minimum
Screw should turn freely by hand when disengaged
All surfaces to be clean and polished
Parts to be free of burrs and sharp edges 2.