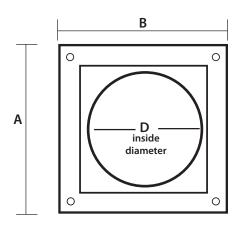

E= number of louvers

| Diameter | Α    | В   | С   | D | Е  | Louvre Grid                       |
|----------|------|-----|-----|---|----|-----------------------------------|
| 3"       | 5.5  | 5.5 | .75 | 3 | 10 | $\frac{1}{4}$ " × $\frac{1}{4}$ " |
| 4"       | 5.5  | 5.5 | .75 | 4 | 10 | $\frac{1}{4}$ " × $\frac{1}{4}$ " |
| 5"       | 7.0  | 7.3 | 1.0 | 5 | 8  | ½" × ½"                           |
| 6"       | 8.2  | 8.2 | 1.0 | 6 | 10 | ½" × ½"                           |
| 7"       | 8.8  | 8.6 | 1.0 | 7 | 13 | ½" × ½"                           |
| 8"       | 10.0 | 9.7 | 1.0 | 8 | 14 | ½" × ½"                           |