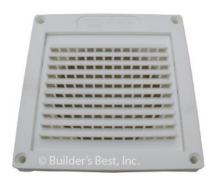

# MINI LOUVER FRESH AIR INTAKE FLUSH

#### PRODUCT SPECIFICATIONS

- Polypropylene molded plastic
- Fixed mini louvers
- 4 mounting holes
- Fully assembled

### PART NUMBERS

| Diameter | Color | Part # | Qty | Package |
|----------|-------|--------|-----|---------|
| 3"       | White | 110975 | 12  | Bulk    |
|          | Brown | 110976 | 12  | Bulk    |
| 4"       | White | 110751 | 12  | Bulk    |
|          | Brown | 110752 | 12  | Bulk    |
| 5"       | White | 110896 | 12  | Bulk    |
|          | Brown | 111005 | 12  | Bulk    |
| 6"       | White | 110900 | 12  | Bulk    |
|          | Brown | 111503 | 12  | Bulk    |
| 7"       | White | 110904 | 12  | Bulk    |
|          | Brown | 111013 | 12  | Bulk    |
| 8"       | White | 110908 | 12  | Bulk    |
|          | Brown | 111017 | 12  | Bulk    |
|          |       |        |     |         |