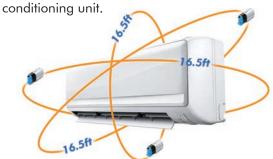

#### **Installation Options**

The MaxiBlue® can be mounted in any orientation up to 16.5ft away from the air