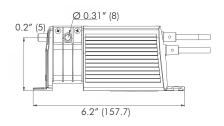

suction lift, the MaxiBlue® is ideal for installations in environments that are both demanding and expensive to access for maintenance.





| Max flow | Max head | Max suction lift |
|----------|----------|------------------|
| 3.7 g/hr | 23 ft    | 16.5 ft          |

# MoxiBlue Plenum Rated



#### Sensing Options

MaxiBlue® pump avaliable with one of the following options:

| Reservoir sensor     | Temperature sensor       | Drainstik®               |
|----------------------|--------------------------|--------------------------|
| 110V- <b>X87-711</b> | 110V- <b>X87-713</b>     | 110V- <b>X87-712</b>     |
| 208-230V- X87-721    | 208-230V- <b>X87-723</b> | 208-230V- <b>X87-722</b> |
|                      |                          |                          |

#### Dimensions (")





#### BlueDiamond® technology

Not only is the MaxiBlue® backed by a three year warranty, it also uses the BlueDiamond® patented rotary diaphragm technology. The condensate is drawn into the pump by vacuum and mechanically driven within a re-inforced elastormer diaphragm to the outlet under pressure. This system even tolerates suspended solids and light slurries whilst happily running dry.

#### **Installation Options**

The MaxiBlue® can be mounted in any orientation up to 16.5ft away from the air



### **Blue Diamond**

Pumps Inc





info@bluediamondpumps.com