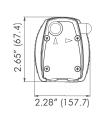

e/suction lift, the MaxiBlue® is ideal for installations in environments that are both demanding and expensive to access for maintenance.





| Max flow | Max head | Max suction lift |
|----------|----------|------------------|
| 3.7 g/hr | 23 ft    | 16.5 ft          |

# MoxiBlue Plenum Rated



#### Sensing Options

MaxiBlue® pump avaliable with one of the following options:

| Reservoir sensor     | Temperature sensor       | Drainstik®               |
|----------------------|--------------------------|--------------------------|
| 110V- <b>X87-711</b> | 110V- <b>X87-713</b>     | 110V- <b>X87-712</b>     |
| 208-230V- X87-721    | 208-230V- <b>X87-723</b> | 208-230V- <b>X87-722</b> |
|                      |                          |                          |

#### Dimensions (")





#### BlueDiamond® technology

Not only is the MaxiBlue® backed by a three year warranty, it also uses the BlueDiamond® patented rotary diaphragm technology. The condensate is drawn into the pump by vacuum and mechanically driven within a re-inforced elastormer diaphragm to the outlet under pressure. This system even tolerates suspended solids and light slurries whilst happily running dry.

#### **Installation Options**

The MaxiBlue® can be mounted in any orientation up to 16.5ft away from the air



### **Blue Diamond**

Pumps Inc





info@bluediamondpumps.com