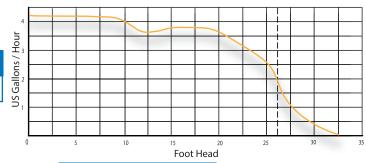

| Max flow | Max head | Max suction lift |
|----------|----------|------------------|
| 3.7 g/hr | 23 ft    | 16.5 ft          |