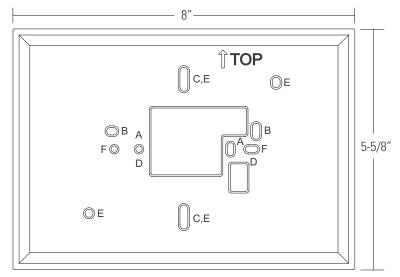

# STEP 2.

Refer to the Adapter Plate Hole Reference Chart to identify which holes need to be drilled out from the adapter plate.

#### STEP 4.

Place the adapter plate with the arrow pointing up between the wall and thermostat base or sensor base, and fasten with screws.

| ADAPTER PLATE HOLE REFERENCE CHART |                                                      |
|------------------------------------|------------------------------------------------------|
| Holes                              | Model                                                |
| A-A                                | 8081, 8082                                           |
| B-B                                | 8400 Series, 8570, 8600 Series,<br>8800, 8900 Series |
| C-C                                | 8400 Series, 8570, 8600 Series,<br>8800, 8900 Series |
| D-D                                | 76, 65                                               |
| E-E                                | 8870                                                 |