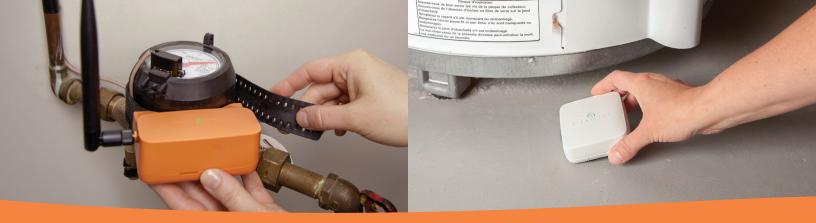

## FLOWIE WATER FLOW SENSOR

Flowie straps onto residential and commercial water meters without tools. It monitors water flow in real-time and sends alerts and analytics about water use. Flowie connects to a cellular network without a separate carrier agreement. Monitoring fees apply.

## **FLOODIE FLOOD SENSOR**

Floodie is placed in areas at risk for leaks and floods. It sends flood alerts by communicating with Flowie or any Alert Labs cellular sensor. Floodie is waterproof and reusable. It can run for two years on 2×AA batteries. Monitoring fees don't apply to Floodie.