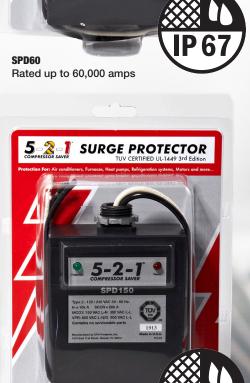

#### **Features:**

- Device built with patented MOV parts
- Green LED indicates surge protection is present
- Red LED indicates that power is present independent of the surge protection status
- TUV Certified UL 1449 3rd Edition
- Type 4X enclosure IP67 rated
- Easy installation
- Low cost, high performance

## **Single Phase Surge Protection**

- Circuit Boards
- Air Conditioners
- Furnaces
- Heat Pumps
- Refrigeration Systems

Rated up to 100,000 amps

Watch the video by scanning the QR Code.